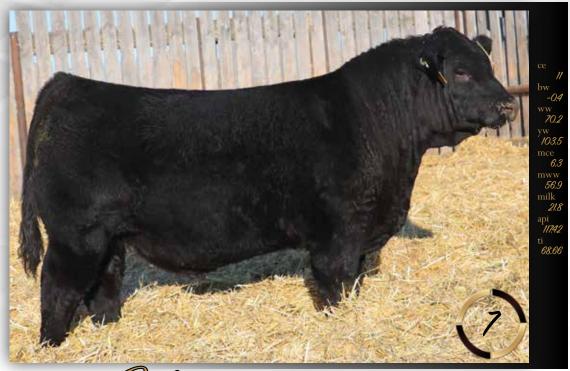

MAF 191H

Homo Polled :: Black :: 1322027 :: MAF 191H 7 Feb 2020 :: bw-105 :: adj ww-843 GIVE MRL MISSILE 138C LRX BLACK OPS 135F LRX MS BLACK 15B

Oam SVS CAPTAIN MORGAN 11Z MAF PASHMENIA 265C NUG PASHMENIA 403P

3.1

If you are in the market for a power bull, this sire group is full of a variety of options to fit the bill! This bull packs a big punch and is stout made, deep and soggy. A bull we really like and appreciate for his rugged, powerful design. 191H's make up is no surprise when you analyze his pedigree. His dam is a Pashmenia daughter, which makes him a ¾ brother to the lot 1 bull. She is also a full sib to the MAF Drunken Sailor bull we sold to W2 Land & Cattle. Sailor was a powerful bull and is responsible for the new Patriot sire group this year that will be featured later on. There is power in the blood here. Maternal brothers have sold to Kris Boyes and Brady Farms.