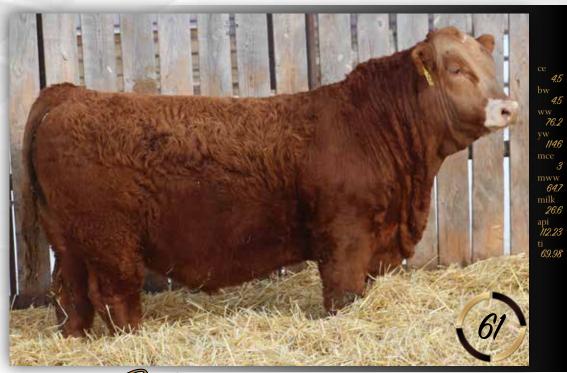

Another powerful flush mate with extra length of body. Like 71H, this bull is constructed with a big hip, lots of width and large testicles. His dam has been a very productive cow for us. Her Westcott daughter was a high selling female to Double Bar D in 2018 and is a donor that has produced an outstanding set of bulls for them. These sons will sire the right kind.

MAF Me 61H

Polled :: Red :: 1321681 :: MAF 61H 14 Jan 2020 :: bw-101 :: adj ww-843 Gire MAF DRUNKEN SAILOR 266C MAF PATRIOT 32F MAF SABRINA 89B Own IPU RED SPECIALIST 70T IPU MS. SPECIALIST 119Z
IPU MS. RED ESSENCE 139X