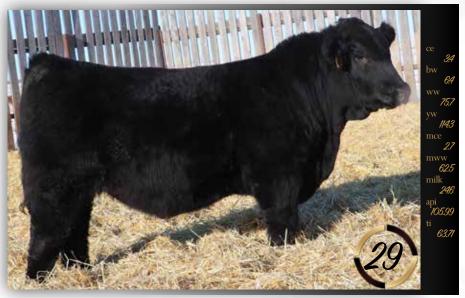

We purchased Black Ops to be our black power bull and his progeny are consistent with what we expected from him. This bull stays true to the sire group and offers up lots of meat, hair, testicles, rib shape and a good foot under him. 250H would be the longest spined bull in the sire group. His dam is a powerful cow and would be the granddam to the feature black heifer, lot 68. A maternal brother sold to Knud Jensen.

MAF Mr. 1636

Cine MRL MISSILE 138C Dam MAFTHUNDER STRUCK 44B

LRX BLACK OPS 135F MAF CLAIR 7D IPU 12R MSTEMPTRESS 274Y LRX MS BLACK 15B Homo Polled:: Homo Black:: 1322198:: MAF 250H

Another power bull, this time the youngest bull in the offering. This March born bull is a powerfully constructed individual that is heavy haired, heavy muscled with large testicles. He is deep sided and soggy made. Check out his adjusted weaning weight of 951 lbs that ranks him second in his contemporary group. The EPD profile backs up the facts and shows big time weaning and yearling at the very top of the breed.