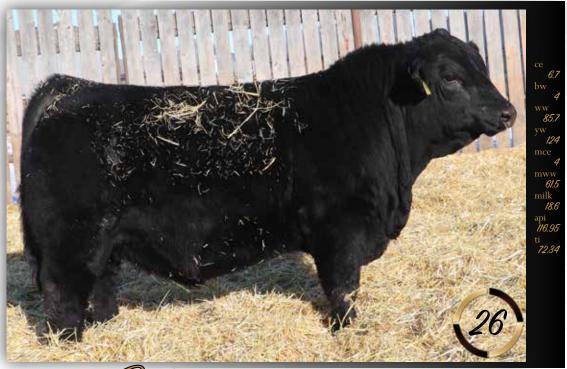

We purchased Black Ops to be our black power bull and his progeny are consistent with what we expected from him. This bull stays true to the sire group and offers up lots of meat, hair, testicles, rib shape and a good foot under him. 250H would be the longest spined bull in the sire group. His dam is a powerful cow and would be the granddam to the feature black heifer, lot 68. A maternal brother sold to Knud Jensen.

MAF Mr. 1636

Cine MRL MISSILE 138C Dam MAFTHUNDER STRUCK 44B

LRX BLACK OPS 135F MAF CLAIR 7D IPU 12R MSTEMPTRESS 274Y LRX MS BLACK 15B Homo Polled:: Homo Black:: 1322198:: MAF 250H

Another power bull, this time the youngest bull in the offering. This March born bull is a powerfully constructed individual that is heavy haired, heavy muscled with large testicles. He is deep sided and soggy made. Check out his adjusted weaning weight of 951 lbs that ranks him second in his contemporary group. The EPD profile backs up the facts and shows big time weaning and yearling at the very top of the breed.