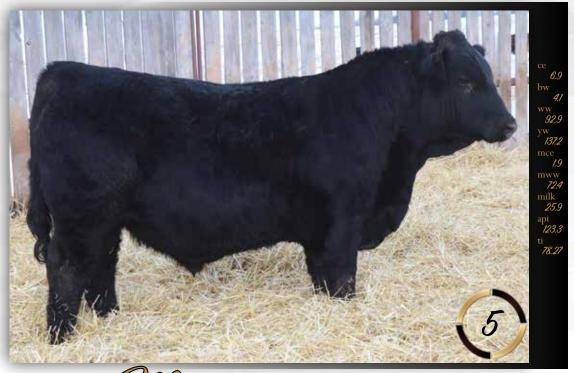

We purchased Black Ops to be our black power bull and his progeny are consistent with what we expected from him. This bull stays true to the sire group and offers up lots of meat, hair, testicles, rib shape and a good foot under him. 250H would be the longest spined bull in the sire group. His dam is a powerful cow and would be the granddam to the feature black heifer, lot 68. A maternal brother sold to Knud Jensen.

MAF Mr. 1636

Cine MRL MISSILE 138C Dam MAFTHUNDER STRUCK 44B

LRX BLACK OPS 135F MAF CLAIR 7D IPU 12R MSTEMPTRESS 274Y LRX MS BLACK 15B Homo Polled:: Homo Black:: 1322198:: MAF 250H

Another power bull, this time the youngest bull in the offering. This March born bull is a powerfully constructed individual that is heavy haired, heavy muscled with large testicles. He is deep sided and soggy made. Check out his adjusted weaning weight of 951 lbs that ranks him second in his contemporary group. The EPD profile backs up the facts and shows big time weaning and yearling at the very top of the breed.