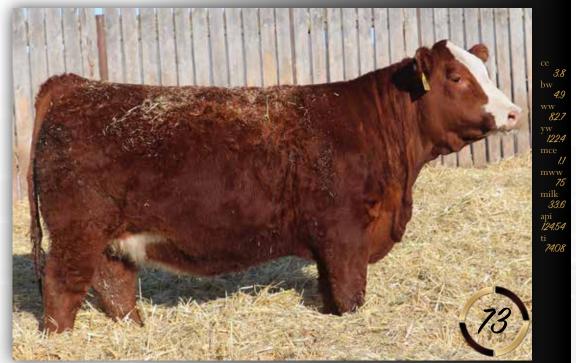

MAF 191H

Homo Polled :: Black :: 1322027 :: MAF 191H 7 Feb 2020 :: bw-105 :: adj ww-843 GIVE MRL MISSILE 138C LRX BLACK OPS 135F LRX MS BLACK 15B

Oam SVS CAPTAIN MORGAN 11Z MAF PASHMENIA 265C NUG PASHMENIA 403P

3.1

If you are in the market for a power bull, this sire group is full of a variety of options to fit the bill! This bull packs a big punch and is stout made, deep and soggy. A bull we really like and appreciate for his rugged, powerful design. 191H's make up is no surprise when you analyze his pedigree. His dam is a Pashmenia daughter, which makes him a ¾ brother to the lot 1 bull. She is also a full sib to the MAF Drunken Sailor bull we sold to W2 Land & Cattle. Sailor was a powerful bull and is responsible for the new Patriot sire group this year that will be featured later on. There is power in the blood here. Maternal brothers have sold to Kris Boyes and Brady Farms.