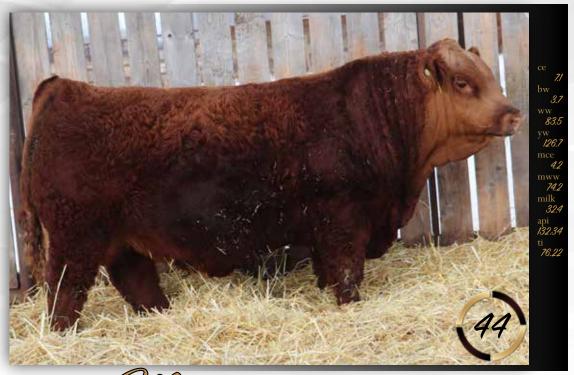

MAF 191H

Homo Polled :: Black :: 1322027 :: MAF 191H 7 Feb 2020 :: bw-105 :: adj ww-843 GIVE MRL MISSILE 138C LRX BLACK OPS 135F LRX MS BLACK 15B

Oam SVS CAPTAIN MORGAN 11Z MAF PASHMENIA 265C NUG PASHMENIA 403P

3.1

If you are in the market for a power bull, this sire group is full of a variety of options to fit the bill! This bull packs a big punch and is stout made, deep and soggy. A bull we really like and appreciate for his rugged, powerful design. 191H's make up is no surprise when you analyze his pedigree. His dam is a Pashmenia daughter, which makes him a ¾ brother to the lot 1 bull. She is also a full sib to the MAF Drunken Sailor bull we sold to W2 Land & Cattle. Sailor was a powerful bull and is responsible for the new Patriot sire group this year that will be featured later on. There is power in the blood here. Maternal brothers have sold to Kris Boyes and Brady Farms.