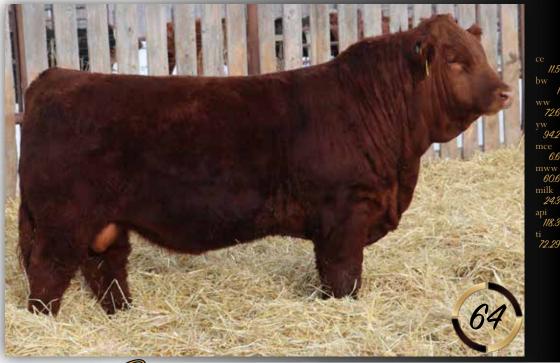

An impressive Launch son to lead off the sire group! 66H is powerfully constructed and very complete. You really have to appreciate his muscle expression and overall softness. He is wide topped and big middled. The bottom side of his pedigree is a different twist for our program. His dam we purchased from Czech Mate Simmentals, a good uddered, productive Current Affair daughter. This bull offers a lot of maternal strength with strong EPD's and pedigree.

MAF //// 133H

Homo Polled :: Red :: 1321935 :: MAF 133H 24 Jan 2020 :: bw-110 :: adj ww-932 ce bw ww yw mce mww milk api ti 3.9 6.7 91.3 130.8 4.1 74.7 29 125.17 75.37

SPRINGCREEK LINER 56U SPRINGCREEK LAUNCH 1101 SPRINGCREEK BROOKE 68Z