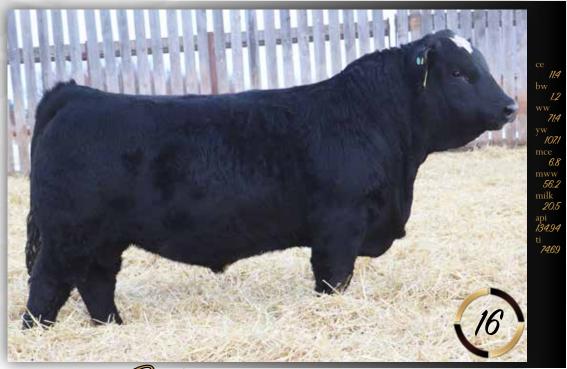

This powerful Patriot son is a great way to start off this new sire group for this year. Patriot was our high selling bull in 2019 to Rust Mountain View Ranch. We utilized him through AI and are pleased with the calves he has sired. You will find impressive progeny throughout this offering including the replacement heifers. Patriot combines two of the best cow families here; the Pashmenia/ Sabrina and this cross infuses the Montana cow family to the mix. This combination offers the best of our genetics. This bull is a wide topped, big middled, powerhouse that gets out and moves like a cat. Big time performance and top of the class weaning and yearling weights being in the top 2 & 3% respectively. A maternal brother sold to Jarod Kirby in 2019.

4.3

MAF Me 63H

Homo Polled :: Black :: 1321683 :: MAF 63H 14 Jan 2020 :: bw-93 :: adj ww-815 Girle MAF DRUNKEN SAILOR 266C

MAF SABRINA 89B

Dam LFETHE RIDDLER 323B MAF MONTANA 37D REMINGTON MISS MONTANA 76

63H is a full brother by blood to the last bull and the consistency is evident. This bull is a long spined, wide topped and thick made Patriot son. A bull that is smooth made with nice depth of quarter and a quiet demeaner. He offers strong weaning & yearling weights right near the top of the breed. A bull that reminds me a lot of Patriot at this age. He is backed by a beautiful dam. The Montana daughters are strong uddered and feminine. A maternal brother sold to Brady Farms last year. The lot 66 heifer is also a full sib by blood to these two bulls, a cross that darn sure worked.