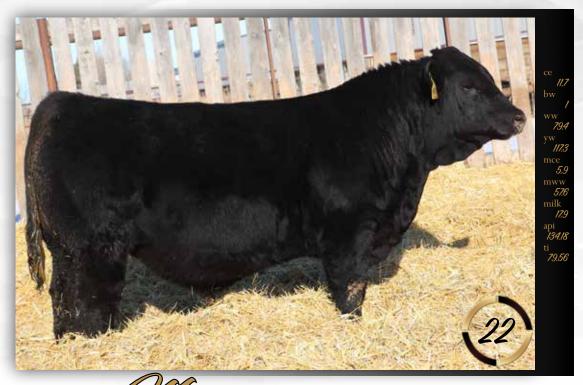

An Exclusive 1/2 blood son that is out of the powerful and beautiful SAV Emblynette 4223. We have been fortunate enough to work with Brooking Angus to establish a half blood program here through embryo transfer of some of the most elite and influential Angus cows in the breed. When we decided to get into half bloods, we decided that you can breed any cow to an AI Angus bull, but it would really make the program a feature to access the best of the Angus genetics and breed Simmental. We are excited about the future of this program as another tool to add for our customers. This bull is very complete and made right from every angle. He is deep and long with a great hair coat. A bull I really like for his balance and style.

MAF Me 53H

Homo Polled :: Homo Black :: 1321678 :: MAF 53H 1/2 SimAngus :: 13 Jan 2020 :: bw-88 :: adj ww-785

Gine MR TR HAMMER 308A ET KCC1 EXCLUSIVE 116E TKCCVICTORIA 57A Oam SAV HARVESTOR 0338 SAV EMBLYNETTE 4223 SAV EMBLYNETTE 1786