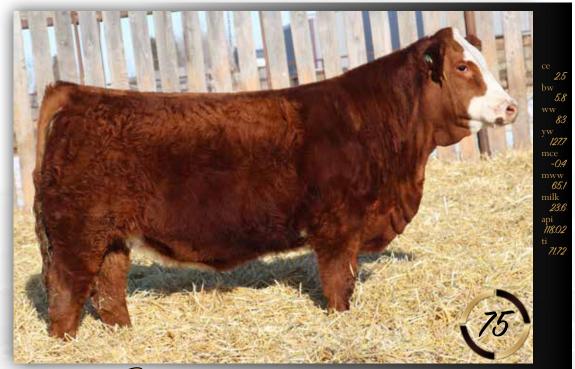

## MAF Me 19H

Polled :: Black :: 1321550 :: MAF 19H 6 Jan 2020 :: bw-100 :: adj ww-844 Gine MRL MISSILE 138C

LRX BLACK OPS 135F

LRX MS BLACK 15B

Dam MRL EL TIGRE 52Z MAF PASHMENIA 166B NUG PASHMENIA 403P

An easy favorite in the offering, this Black Ops son has been a powerful standout since early on. 19H is a very complete made individual that we appreciate for his overall mass, power, good foot and huge testicles. The cow family makes this bull even sweeter, the Pashmenia cow family, one of the most powerful in the breed. His dam is a beautiful El Tigre daughter that is powerful, excellent footed and uddered. A bull that you will notice right away with his proud head carriage, quiet demeanor and big-time weaning weight EPD. This sire group is a new pedigree for this year's offering. Throughout the bulls and females highlighted here Black Ops has sired calves that have big time performance, power and bulls that are rugged and masculine and females that are feminine. This son we feel is better than his sire and will be a great addition to any bull battery offering a strong mix of terminal and maternal traits. Maternal brothers have sold to Josh Stentoft and Tye Klatt.