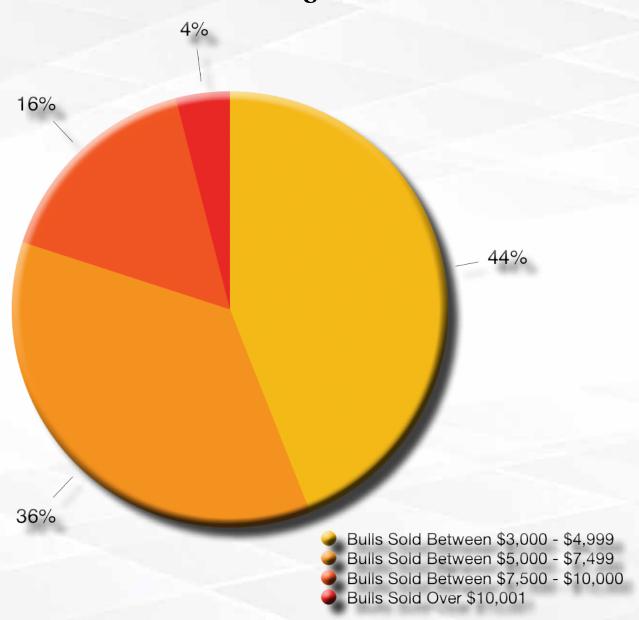

## 2020 Sale Pricing Breakdown

## Meadow Acres Simmental Bulls are Affordable

In our 2020 bull sale, 80% of the bulls sold for less than \$7,500. With extensive use of embryo transfer and AI we are proud to offer many full, 3/4 and 1/2 brothers to provide customers with a uniform and consistent product. You will see the direct benefit of uniformity in your calf crop and added value that they will command. We understand you work hard to make money and hope you will consider a Meadow Acres Bull to be a high-quality herd sire for a reasonable investment.