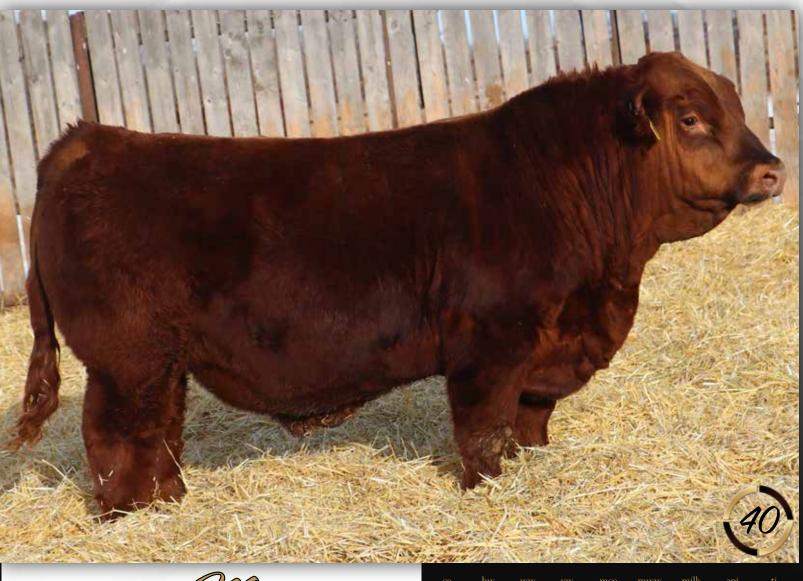

We purchased Black Ops to be our black power bull and his progeny are consistent with what we expected from him. This bull stays true to the sire group and offers up lots of meat, hair, testicles, rib shape and a good foot under him. 250H would be the longest spined bull in the sire group. His dam is a powerful cow and would be the granddam to the feature black heifer, lot 68. A maternal brother sold to Knud Jensen.

MAF Mr. 1636

Cine MRL MISSILE 138C Dam MAFTHUNDER STRUCK 44B

LRX BLACK OPS 135F MAF CLAIR 7D IPU 12R MSTEMPTRESS 274Y LRX MS BLACK 15B Homo Polled:: Homo Black:: 1322198:: MAF 250H

Another power bull, this time the youngest bull in the offering. This March born bull is a powerfully constructed individual that is heavy haired, heavy muscled with large testicles. He is deep sided and soggy made. Check out his adjusted weaning weight of 951 lbs that ranks him second in his contemporary group. The EPD profile backs up the facts and shows big time weaning and yearling at the very top of the breed.