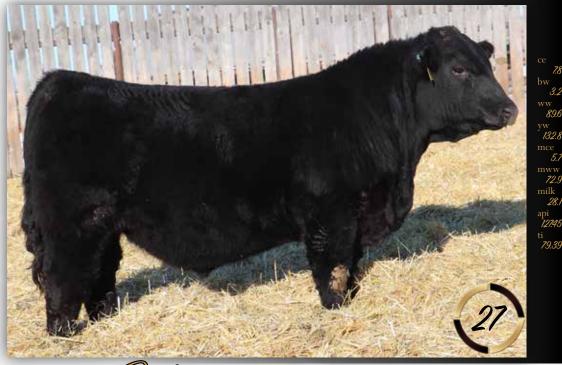

## MAF Me 19H

Polled :: Black :: 1321550 :: MAF 19H 6 Jan 2020 :: bw-100 :: adj ww-844 Gine MRL MISSILE 138C

LRX BLACK OPS 135F

LRX MS BLACK 15B

Dam MRL EL TIGRE 52Z MAF PASHMENIA 166B NUG PASHMENIA 403P

An easy favorite in the offering, this Black Ops son has been a powerful standout since early on. 19H is a very complete made individual that we appreciate for his overall mass, power, good foot and huge testicles. The cow family makes this bull even sweeter, the Pashmenia cow family, one of the most powerful in the breed. His dam is a beautiful El Tigre daughter that is powerful, excellent footed and uddered. A bull that you will notice right away with his proud head carriage, quiet demeanor and big-time weaning weight EPD. This sire group is a new pedigree for this year's offering. Throughout the bulls and females highlighted here Black Ops has sired calves that have big time performance, power and bulls that are rugged and masculine and females that are feminine. This son we feel is better than his sire and will be a great addition to any bull battery offering a strong mix of terminal and maternal traits. Maternal brothers have sold to Josh Stentoft and Tye Klatt.