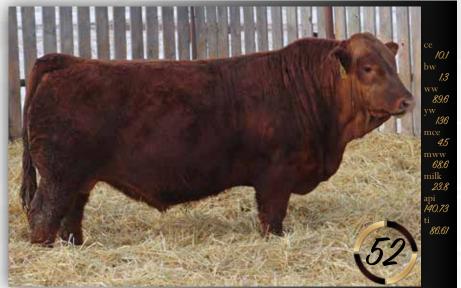

## MAF Me 19H

Polled :: Black :: 1321550 :: MAF 19H 6 Jan 2020 :: bw-100 :: adj ww-844 Gine MRL MISSILE 138C

LRX BLACK OPS 135F

LRX MS BLACK 15B

Dam MRL EL TIGRE 52Z MAF PASHMENIA 166B NUG PASHMENIA 403P

An easy favorite in the offering, this Black Ops son has been a powerful standout since early on. 19H is a very complete made individual that we appreciate for his overall mass, power, good foot and huge testicles. The cow family makes this bull even sweeter, the Pashmenia cow family, one of the most powerful in the breed. His dam is a beautiful El Tigre daughter that is powerful, excellent footed and uddered. A bull that you will notice right away with his proud head carriage, quiet demeanor and big-time weaning weight EPD. This sire group is a new pedigree for this year's offering. Throughout the bulls and females highlighted here Black Ops has sired calves that have big time performance, power and bulls that are rugged and masculine and females that are feminine. This son we feel is better than his sire and will be a great addition to any bull battery offering a strong mix of terminal and maternal traits. Maternal brothers have sold to Josh Stentoft and Tye Klatt.