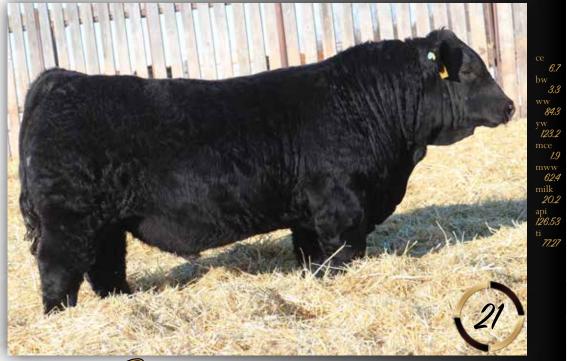

MAF Mojora 21H

Homo Polled :: Red :: 1321551 :: MAF 21H 1/2 SimAngus :: 7 Jan 2020 :: bw-85 :: adj ww-648

Give WS STEPPING STONE B44 CROSSROAD RED STONE 10E IPU MS. CODE RED 249A Dam MAFTHUNDER STRUCK 44B MAFTG MOJORA 90D ANGUS/ANGUS