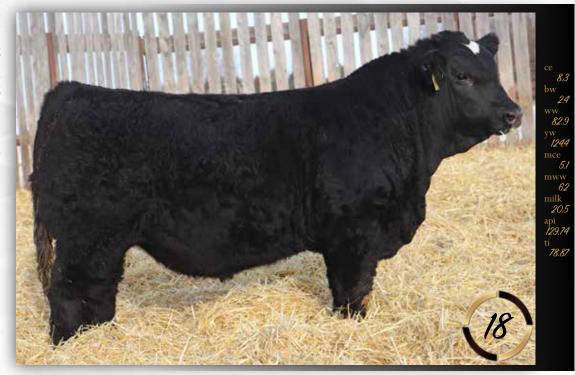

## MAF Me 19H

Polled :: Black :: 1321550 :: MAF 19H 6 Jan 2020 :: bw-100 :: adj ww-844 Gine MRL MISSILE 138C

LRX BLACK OPS 135F

LRX MS BLACK 15B

Dam MRL EL TIGRE 52Z MAF PASHMENIA 166B NUG PASHMENIA 403P

An easy favorite in the offering, this Black Ops son has been a powerful standout since early on. 19H is a very complete made individual that we appreciate for his overall mass, power, good foot and huge testicles. The cow family makes this bull even sweeter, the Pashmenia cow family, one of the most powerful in the breed. His dam is a beautiful El Tigre daughter that is powerful, excellent footed and uddered. A bull that you will notice right away with his proud head carriage, quiet demeanor and big-time weaning weight EPD. This sire group is a new pedigree for this year's offering. Throughout the bulls and females highlighted here Black Ops has sired calves that have big time performance, power and bulls that are rugged and masculine and females that are feminine. This son we feel is better than his sire and will be a great addition to any bull battery offering a strong mix of terminal and maternal traits. Maternal brothers have sold to Josh Stentoft and Tye Klatt.