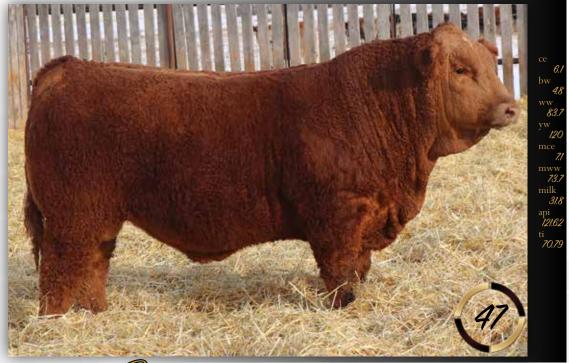

MAF Me 71H

Homo Polled :: Red :: 1321703 :: MAF 71H 16 Jan 2020 :: bw-102 :: adj ww-832 Gine MAF DRUNKEN SAILOR 266C MAF PATRIOT 32F MAF SABRINA 89B pam IPU RED SPECIALIST 70T IPU MS. SPECIALIST 119Z IPU MS. RED ESSENCE 139X

Another powerful flush mate with extra length of body. Like 71H, this bull is constructed with a big hip, lots of width and large testicles. His dam has been a very productive cow for us. Her Westcott daughter was a high selling female to Double Bar D in 2018 and is a donor that has produced an outstanding set of bulls for them. These sons will sire the right kind.

MAF Me 61H

Polled :: Red :: 1321681 :: MAF 61H 14 Jan 2020 :: bw-101 :: adj ww-843 Gire MAF DRUNKEN SAILOR 266C MAF PATRIOT 32F MAF SABRINA 89B Own IPU RED SPECIALIST 70T IPU MS. SPECIALIST 119Z
IPU MS. RED ESSENCE 139X