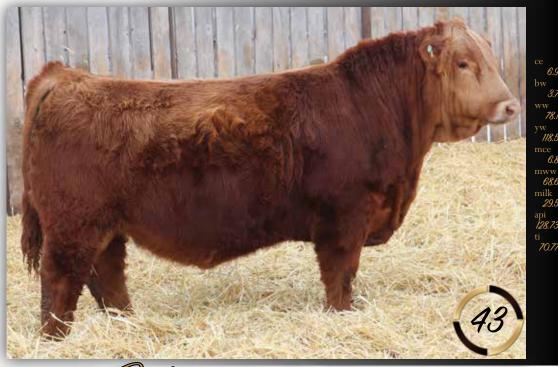

## MAF Me 19H

Polled :: Black :: 1321550 :: MAF 19H 6 Jan 2020 :: bw-100 :: adj ww-844 Gine MRL MISSILE 138C

LRX BLACK OPS 135F

LRX MS BLACK 15B

Dam MRL EL TIGRE 52Z MAF PASHMENIA 166B NUG PASHMENIA 403P

An easy favorite in the offering, this Black Ops son has been a powerful standout since early on. 19H is a very complete made individual that we appreciate for his overall mass, power, good foot and huge testicles. The cow family makes this bull even sweeter, the Pashmenia cow family, one of the most powerful in the breed. His dam is a beautiful El Tigre daughter that is powerful, excellent footed and uddered. A bull that you will notice right away with his proud head carriage, quiet demeanor and big-time weaning weight EPD. This sire group is a new pedigree for this year's offering. Throughout the bulls and females highlighted here Black Ops has sired calves that have big time performance, power and bulls that are rugged and masculine and females that are feminine. This son we feel is better than his sire and will be a great addition to any bull battery offering a strong mix of terminal and maternal traits. Maternal brothers have sold to Josh Stentoft and Tye Klatt.