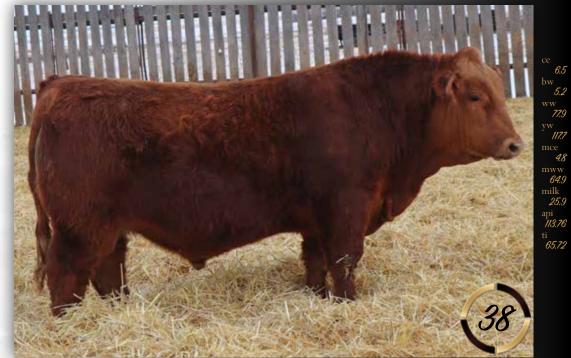

## MAF Me 19H

Polled :: Black :: 1321550 :: MAF 19H 6 Jan 2020 :: bw-100 :: adj ww-844 Gine MRL MISSILE 138C

LRX BLACK OPS 135F

LRX MS BLACK 15B

Dam MRL EL TIGRE 52Z MAF PASHMENIA 166B NUG PASHMENIA 403P

An easy favorite in the offering, this Black Ops son has been a powerful standout since early on. 19H is a very complete made individual that we appreciate for his overall mass, power, good foot and huge testicles. The cow family makes this bull even sweeter, the Pashmenia cow family, one of the most powerful in the breed. His dam is a beautiful El Tigre daughter that is powerful, excellent footed and uddered. A bull that you will notice right away with his proud head carriage, quiet demeanor and big-time weaning weight EPD. This sire group is a new pedigree for this year's offering. Throughout the bulls and females highlighted here Black Ops has sired calves that have big time performance, power and bulls that are rugged and masculine and females that are feminine. This son we feel is better than his sire and will be a great addition to any bull battery offering a strong mix of terminal and maternal traits. Maternal brothers have sold to Josh Stentoft and Tye Klatt.