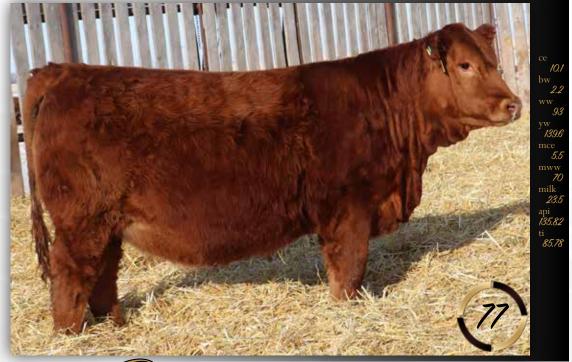

We purchased Black Ops to be our black power bull and his progeny are consistent with what we expected from him. This bull stays true to the sire group and offers up lots of meat, hair, testicles, rib shape and a good foot under him. 250H would be the longest spined bull in the sire group. His dam is a powerful cow and would be the granddam to the feature black heifer, lot 68. A maternal brother sold to Knud Jensen.