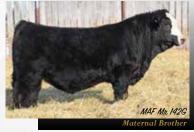

We purchased Black Ops to be our black power bull and his progeny are consistent with what we expected from him. This bull stays true to the sire group and offers up lots of meat, hair, testicles, rib shape and a good foot under him. 250H would be the longest spined bull in the sire group. His dam is a powerful cow and would be the granddam to the feature black heifer, lot 68. A maternal brother sold to Knud Jensen.