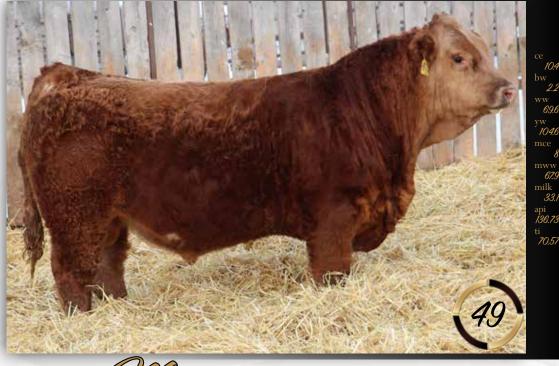

A dark red bull with an outcross pedigree for our operation. His sire is a bull we purchased from R Plus as a clean up heifer bull and his dam is a blood red Godfather daughter out of our foundation donor dam Montana. You will see the Montana cow family throughout this offering. They are extremely productive cows that are strong uddered, big bodied and attractive. This bull is long bodied, great haired with overall balance and softness.

MAF **M** 218H

Homo Polled :: Red :: 1322162 :: MAF 218H 14 Feb 2020 :: bw-100 :: adj ww-883

Gine R PLUS HITMAN 4194B R PLUS 7286E MISS R PLUS 88X par LRXTHE GODFATHER 141Z MAF MONTANA 97E REMINGTON MISS MONTANA 76