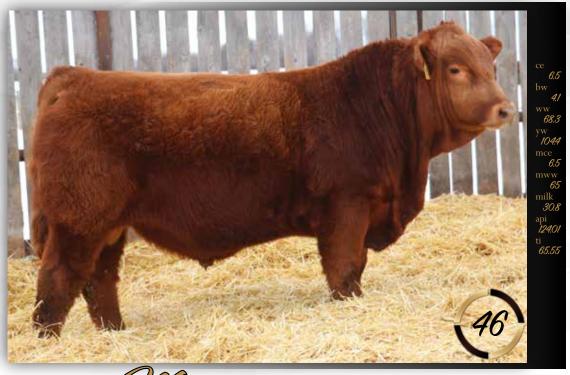

134H is another performance orientated Black Ops son. The sire group has a real beefy, rugged type that will add pounds to your calf crop. Bulls like this one offer a strong maternal side as well. His dam is a very productive cow and has produced very saleable animals year after year. He is a very complete bull with lots of length of body and middle. Maternal brothers have sold to City View Farms and Tecumseh Community Pasture.

Oan WHEATLAND BULL 47X MAF 47X TARA 152X 18Z SPRINGCREEK TARA 152X

MAF **M** 134H

Scurred :: Homo Black :: 1321937 :: MAF 134H 24 Jan 2020 :: bw-103 :: adj ww-870

Gine MRL MISSILE 138C LRX BLACK OPS 135F LRX MS BLACK 15B