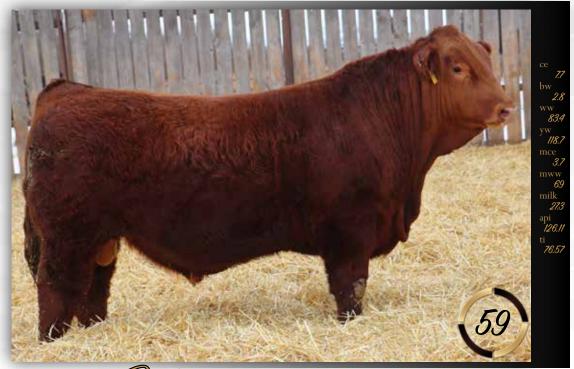

MAF Mr. 1636

Cine MRL MISSILE 138C Dam MAFTHUNDER STRUCK 44B

LRX BLACK OPS 135F MAF CLAIR 7D IPU 12R MSTEMPTRESS 274Y LRX MS BLACK 15B Homo Polled:: Homo Black:: 1322198:: MAF 250H

Another power bull, this time the youngest bull in the offering. This March born bull is a powerfully constructed individual that is heavy haired, heavy muscled with large testicles. He is deep sided and soggy made. Check out his adjusted weaning weight of 951 lbs that ranks him second in his contemporary group. The EPD profile backs up the facts and shows big time weaning and yearling at the very top of the breed.

24 Feb 2020 :: bw-100 :: adj ww-838

Homo Polled :: Black :: 1322724 :: MAF 273H 8 Mar 2020 :: bw-100 :: adj ww-951

gire MRL MISSILE 138C LRX BLACK OPS 135F LRX MS BLACK 15B

Dam LEETHE RIDDLER 323B MAF POCAHONTAS 61D IPU 52N BLK LINER 85X