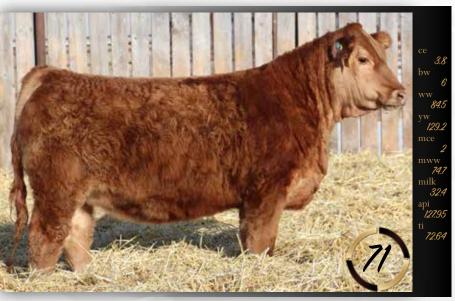

Power bull here. The first of four flush brothers that are all similar in the power and performance they offer. When we flushed 119Z these bulls are just what we hoped for with the breeding to Patriot; powerful, well constructed red bulls. He is wide topped, thick made, with lots of depth and is overall very complete. 71H is the most moderate of the flush brothers. He has a lot of presence to him and will catch your eye right away.

MAF Me 71H

Homo Polled :: Red :: 1321703 :: MAF 71H 16 Jan 2020 :: bw-102 :: adj ww-832 Gine MAF DRUNKEN SAILOR 266C MAF PATRIOT 32F MAF SABRINA 89B pam IPU RED SPECIALIST 70T IPU MS. SPECIALIST 119Z IPU MS. RED ESSENCE 139X