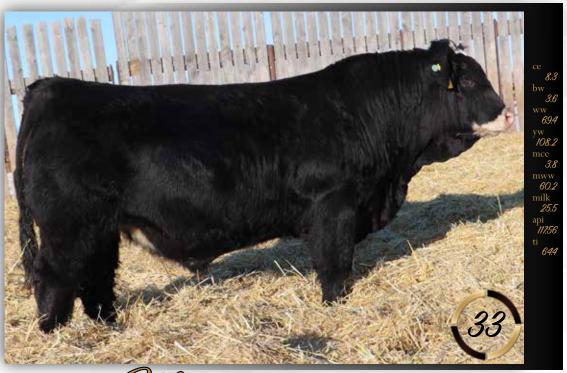

## MAF Me 19H

Polled :: Black :: 1321550 :: MAF 19H 6 Jan 2020 :: bw-100 :: adj ww-844 Gine MRL MISSILE 138C

LRX BLACK OPS 135F

LRX MS BLACK 15B

Dam MRL EL TIGRE 52Z MAF PASHMENIA 166B NUG PASHMENIA 403P

An easy favorite in the offering, this Black Ops son has been a powerful standout since early on. 19H is a very complete made individual that we appreciate for his overall mass, power, good foot and huge testicles. The cow family makes this bull even sweeter, the Pashmenia cow family, one of the most powerful in the breed. His dam is a beautiful El Tigre daughter that is powerful, excellent footed and uddered. A bull that you will notice right away with his proud head carriage, quiet demeanor and big-time weaning weight EPD. This sire group is a new pedigree for this year's offering. Throughout the bulls and females highlighted here Black Ops has sired calves that have big time performance, power and bulls that are rugged and masculine and females that are feminine. This son we feel is better than his sire and will be a great addition to any bull battery offering a strong mix of terminal and maternal traits. Maternal brothers have sold to Josh Stentoft and Tye Klatt.