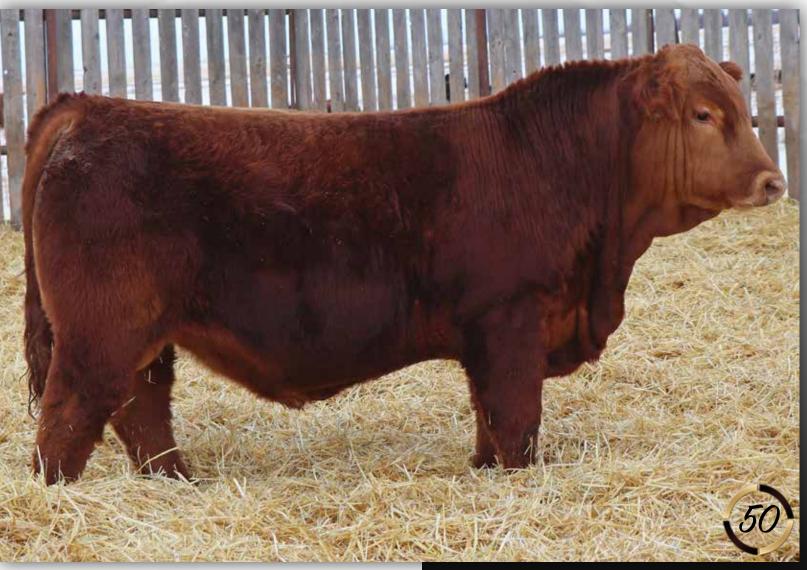

## MAF Me 19H

Polled :: Black :: 1321550 :: MAF 19H 6 Jan 2020 :: bw-100 :: adj ww-844 Gine MRL MISSILE 138C

LRX BLACK OPS 135F

LRX MS BLACK 15B

Dam MRL EL TIGRE 52Z MAF PASHMENIA 166B NUG PASHMENIA 403P

An easy favorite in the offering, this Black Ops son has been a powerful standout since early on. 19H is a very complete made individual that we appreciate for his overall mass, power, good foot and huge testicles. The cow family makes this bull even sweeter, the Pashmenia cow family, one of the most powerful in the breed. His dam is a beautiful El Tigre daughter that is powerful, excellent footed and uddered. A bull that you will notice right away with his proud head carriage, quiet demeanor and big-time weaning weight EPD. This sire group is a new pedigree for this year's offering. Throughout the bulls and females highlighted here Black Ops has sired calves that have big time performance, power and bulls that are rugged and masculine and females that are feminine. This son we feel is better than his sire and will be a great addition to any bull battery offering a strong mix of terminal and maternal traits. Maternal brothers have sold to Josh Stentoft and Tye Klatt.