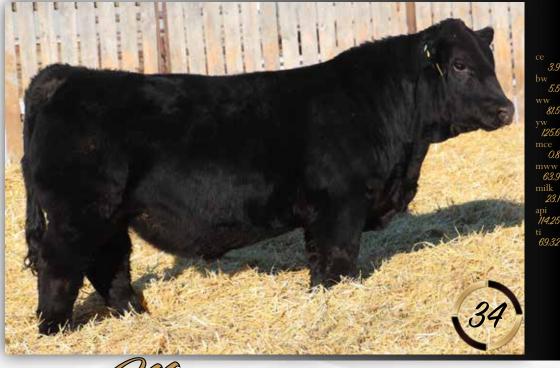

## MAF Me 19H

Polled :: Black :: 1321550 :: MAF 19H 6 Jan 2020 :: bw-100 :: adj ww-844 Gine MRL MISSILE 138C

LRX BLACK OPS 135F

LRX MS BLACK 15B

Dam MRL EL TIGRE 52Z MAF PASHMENIA 166B NUG PASHMENIA 403P

An easy favorite in the offering, this Black Ops son has been a powerful standout since early on. 19H is a very complete made individual that we appreciate for his overall mass, power, good foot and huge testicles. The cow family makes this bull even sweeter, the Pashmenia cow family, one of the most powerful in the breed. His dam is a beautiful El Tigre daughter that is powerful, excellent footed and uddered. A bull that you will notice right away with his proud head carriage, quiet demeanor and big-time weaning weight EPD. This sire group is a new pedigree for this year's offering. Throughout the bulls and females highlighted here Black Ops has sired calves that have big time performance, power and bulls that are rugged and masculine and females that are feminine. This son we feel is better than his sire and will be a great addition to any bull battery offering a strong mix of terminal and maternal traits. Maternal brothers have sold to Josh Stentoft and Tye Klatt.