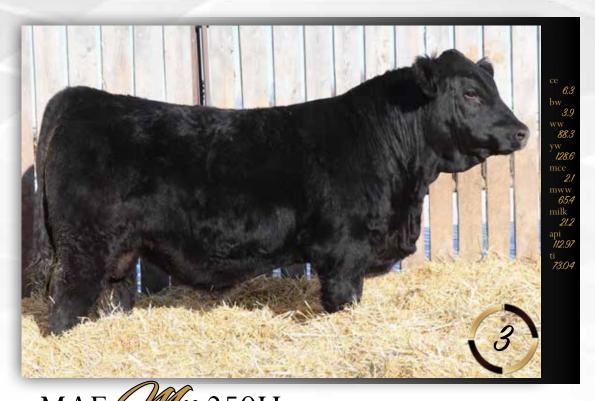

## MAF Me 19H

Polled :: Black :: 1321550 :: MAF 19H 6 Jan 2020 :: bw-100 :: adj ww-844 Gine MRL MISSILE 138C

LRX BLACK OPS 135F

LRX MS BLACK 15B

Dam MRL EL TIGRE 52Z MAF PASHMENIA 166B NUG PASHMENIA 403P

An easy favorite in the offering, this Black Ops son has been a powerful standout since early on. 19H is a very complete made individual that we appreciate for his overall mass, power, good foot and huge testicles. The cow family makes this bull even sweeter, the Pashmenia cow family, one of the most powerful in the breed. His dam is a beautiful El Tigre daughter that is powerful, excellent footed and uddered. A bull that you will notice right away with his proud head carriage, quiet demeanor and big-time weaning weight EPD. This sire group is a new pedigree for this year's offering. Throughout the bulls and females highlighted here Black Ops has sired calves that have big time performance, power and bulls that are rugged and masculine and females that are feminine. This son we feel is better than his sire and will be a great addition to any bull battery offering a strong mix of terminal and maternal traits. Maternal brothers have sold to Josh Stentoft and Tye Klatt.