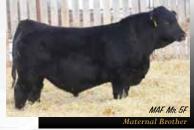

We purchased Black Ops to be our black power bull and his progeny are consistent with what we expected from him. This bull stays true to the sire group and offers up lots of meat, hair, testicles, rib shape and a good foot under him. 250H would be the longest spined bull in the sire group. His dam is a powerful cow and would be the granddam to the feature black heifer, lot 68. A maternal brother sold to Knud Jensen.