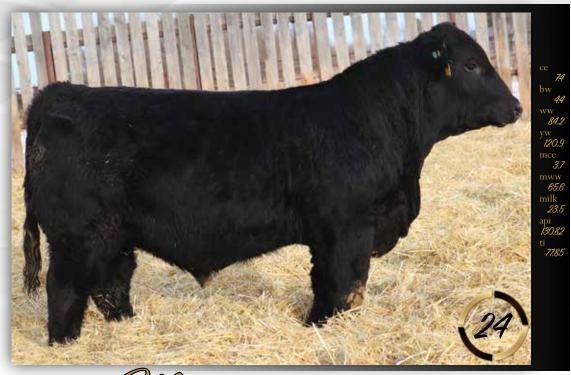

## MAF Me 19H

Polled :: Black :: 1321550 :: MAF 19H 6 Jan 2020 :: bw-100 :: adj ww-844 Gine MRL MISSILE 138C

LRX BLACK OPS 135F

LRX MS BLACK 15B

Dam MRL EL TIGRE 52Z MAF PASHMENIA 166B NUG PASHMENIA 403P

An easy favorite in the offering, this Black Ops son has been a powerful standout since early on. 19H is a very complete made individual that we appreciate for his overall mass, power, good foot and huge testicles. The cow family makes this bull even sweeter, the Pashmenia cow family, one of the most powerful in the breed. His dam is a beautiful El Tigre daughter that is powerful, excellent footed and uddered. A bull that you will notice right away with his proud head carriage, quiet demeanor and big-time weaning weight EPD. This sire group is a new pedigree for this year's offering. Throughout the bulls and females highlighted here Black Ops has sired calves that have big time performance, power and bulls that are rugged and masculine and females that are feminine. This son we feel is better than his sire and will be a great addition to any bull battery offering a strong mix of terminal and maternal traits. Maternal brothers have sold to Josh Stentoft and Tye Klatt.