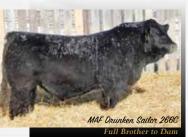

3.1

If you are in the market for a power bull, this sire group is full of a variety of options to fit the bill! This bull packs a big punch and is stout made, deep and soggy. A bull we really like and appreciate for his rugged, powerful design. 191H's make up is no surprise when you analyze his pedigree. His dam is a Pashmenia daughter, which makes him a ¾ brother to the lot 1 bull. She is also a full sib to the MAF Drunken Sailor bull we sold to W2 Land & Cattle. Sailor was a powerful bull and is responsible for the new Patriot sire group this year that will be featured later on. There is power in the blood here. Maternal brothers have sold to Kris Boyes and Brady Farms.