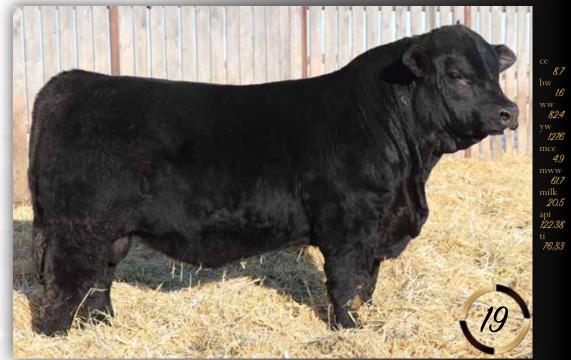

MAF 191H

Homo Polled :: Black :: 1322027 :: MAF 191H 7 Feb 2020 :: bw-105 :: adj ww-843 GIVE MRL MISSILE 138C LRX BLACK OPS 135F LRX MS BLACK 15B

Oam SVS CAPTAIN MORGAN 11Z MAF PASHMENIA 265C NUG PASHMENIA 403P

3.1

If you are in the market for a power bull, this sire group is full of a variety of options to fit the bill! This bull packs a big punch and is stout made, deep and soggy. A bull we really like and appreciate for his rugged, powerful design. 191H's make up is no surprise when you analyze his pedigree. His dam is a Pashmenia daughter, which makes him a ¾ brother to the lot 1 bull. She is also a full sib to the MAF Drunken Sailor bull we sold to W2 Land & Cattle. Sailor was a powerful bull and is responsible for the new Patriot sire group this year that will be featured later on. There is power in the blood here. Maternal brothers have sold to Kris Boyes and Brady Farms.