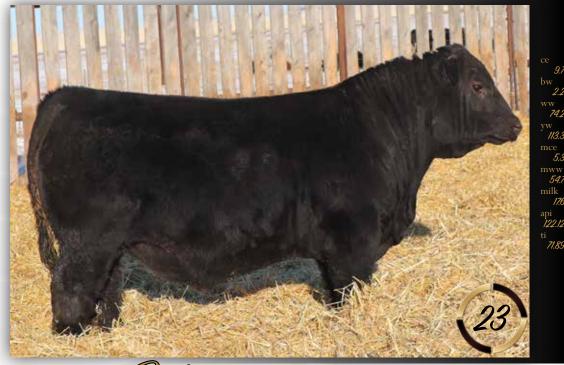

MAF Mojora 21H

Homo Polled :: Red :: 1321551 :: MAF 21H 1/2 SimAngus :: 7 Jan 2020 :: bw-85 :: adj ww-648

Give WS STEPPING STONE B44 CROSSROAD RED STONE 10E IPU MS. CODE RED 249A Dam MAFTHUNDER STRUCK 44B MAFTG MOJORA 90D ANGUS/ANGUS