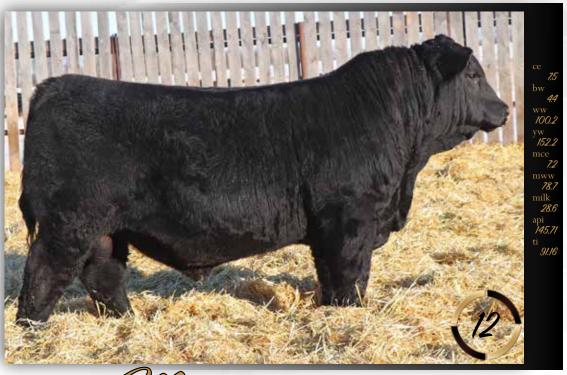

## MAF Me 19H

Polled :: Black :: 1321550 :: MAF 19H 6 Jan 2020 :: bw-100 :: adj ww-844 Gine MRL MISSILE 138C

LRX BLACK OPS 135F

LRX MS BLACK 15B

Dam MRL EL TIGRE 52Z MAF PASHMENIA 166B NUG PASHMENIA 403P

An easy favorite in the offering, this Black Ops son has been a powerful standout since early on. 19H is a very complete made individual that we appreciate for his overall mass, power, good foot and huge testicles. The cow family makes this bull even sweeter, the Pashmenia cow family, one of the most powerful in the breed. His dam is a beautiful El Tigre daughter that is powerful, excellent footed and uddered. A bull that you will notice right away with his proud head carriage, quiet demeanor and big-time weaning weight EPD. This sire group is a new pedigree for this year's offering. Throughout the bulls and females highlighted here Black Ops has sired calves that have big time performance, power and bulls that are rugged and masculine and females that are feminine. This son we feel is better than his sire and will be a great addition to any bull battery offering a strong mix of terminal and maternal traits. Maternal brothers have sold to Josh Stentoft and Tye Klatt.