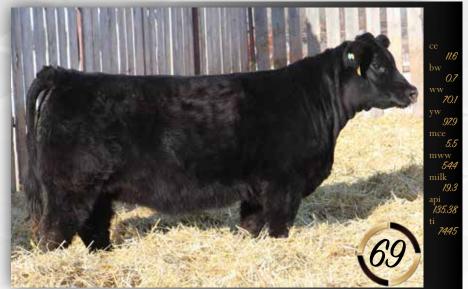

This powerful Patriot son is a great way to start off this new sire group for this year. Patriot was our high selling bull in 2019 to Rust Mountain View Ranch. We utilized him through AI and are pleased with the calves he has sired. You will find impressive progeny throughout this offering including the replacement heifers. Patriot combines two of the best cow families here; the Pashmenia/ Sabrina and this cross infuses the Montana cow family to the mix. This combination offers the best of our genetics. This bull is a wide topped, big middled, powerhouse that gets out and moves like a cat. Big time performance and top of the class weaning and yearling weights being in the top 2 & 3% respectively. A maternal brother sold to Jarod Kirby in 2019.