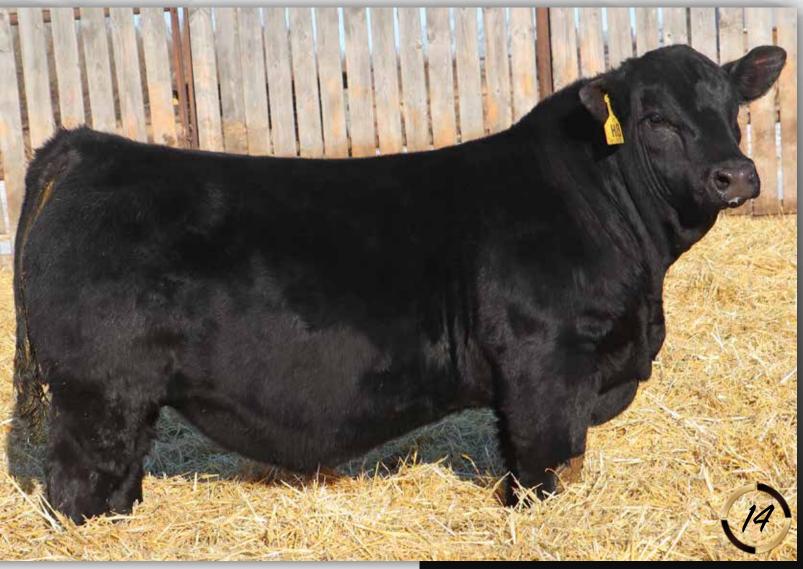

The coolest made Launch in the offering. This mid February bull's profile will be sure to catch your eye and when you get behind him, he has thickness, depth of body and big rib shape. A bull that has character and presence to him. 221H is very sound, has lots of hair and is clean in his lines. His dam is a Red Rocket ET out of our 2W Exciter donor cow that is proving herself early on as you can see with this bull. A bull that combines a moderate birth weight and a strong EPD profile.

MAF Mn 221H Front View

MAF **M** 221H

Homo Polled :: Red :: 1322165 :: MAF 221H 15 Feb 2020 :: bw-91 :: adj ww-862 Gine SPRINGCREEK LINER 56U SPRINGCREEK LAUNCH 110E SPRINGCREEK BROOKE 68Z Oun COME AS U R RED ROCKET MAF SHAMROCK 297D IPU MS. EXCITER 2W