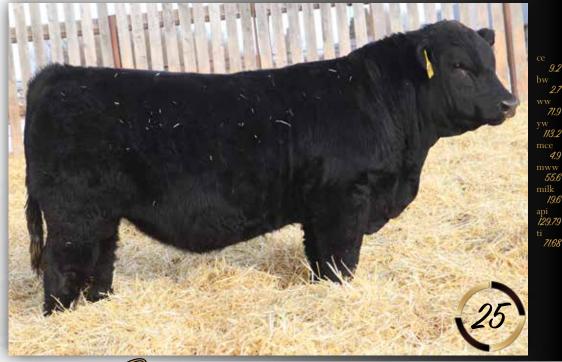

MAF 191H

Homo Polled :: Black :: 1322027 :: MAF 191H 7 Feb 2020 :: bw-105 :: adj ww-843 GIVE MRL MISSILE 138C LRX BLACK OPS 135F LRX MS BLACK 15B

Oam SVS CAPTAIN MORGAN 11Z MAF PASHMENIA 265C NUG PASHMENIA 403P

3.1

If you are in the market for a power bull, this sire group is full of a variety of options to fit the bill! This bull packs a big punch and is stout made, deep and soggy. A bull we really like and appreciate for his rugged, powerful design. 191H's make up is no surprise when you analyze his pedigree. His dam is a Pashmenia daughter, which makes him a ¾ brother to the lot 1 bull. She is also a full sib to the MAF Drunken Sailor bull we sold to W2 Land & Cattle. Sailor was a powerful bull and is responsible for the new Patriot sire group this year that will be featured later on. There is power in the blood here. Maternal brothers have sold to Kris Boyes and Brady Farms.