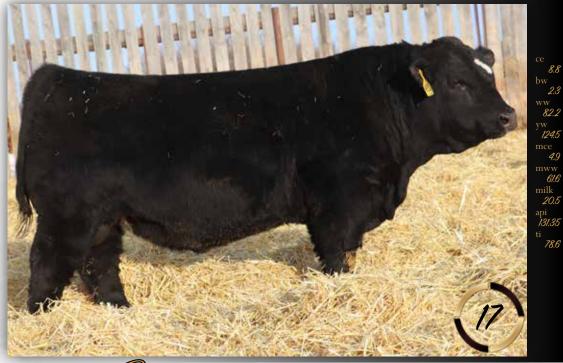

age weaning and yearling growth numbers. If you are looking for new pedigree to potentially use on heifers, have a good look here.





A very complete made bull here. These flush brothers are very stout made good footed bulls backed by our Poker Face donor cow. This cow is a no miss cow. She crosses well with every mating we have done. We have again flushed her this fall and are looking forward to putting in her Witness embryos this spring. She is a consistent producer and makes beautiful females and powerful bulls. This bull is very stout and moderate in his make up.



MAF Me 89H

Homo Polled :: Homo Black :: 1321774 :: MAF 89H 18 Jan 2020 :: bw-83 :: adj ww-753 Give MRTR HAMMER 308A ET KCC1 EXCLUSIVE 116E TKCC VICTORIA 57A Oun DRAKE POKER FACE 2X MAF SABRINA 89B LRX BLACK SABRINA 90R



This bull is super stout, huge topped and middled. He is powerful in a very moderate framed package. 108H is great haired and great footed. This bull will make some really cool made calves that are moderate framed and are as thick and wide topped as they come.



MAF Me 108H

Homo Polled :: Homo Black :: 1321915 :: MAF 108H 20 Jan 2020 :: bw-96 :: adj ww-805

Gine MRTR HAMMER 308A ET KCC1 EXCLUSIVE 116E TKCCVICTORIA 57A Dam DRAKE POKER FACE 2X MAF SABRINA 89B LRX BLACK SABRINA 90R This full brother would be the heaviest haired and the largest framed of the flush brothers. He is long bodied, thick and has a nice maternal look to him. He should sire moderate, thick made, good looking offspring. The full sisters to these bulls are beautiful. Two of them are in the girl's show pen and halter