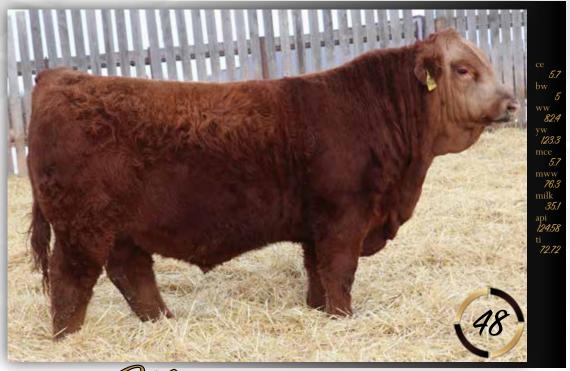

These brothers all pack a big punch and exhibit length of spine. 99H is heavy haired, wide topped and full of muscle, middle and soft in his design. This brother is easily identified by the white star on his face. He is soggy made and very complete. 119Z's progeny always pack a punch of performance and the daughters are broody with excellent udders.

## MAF //// 99H

ging MAF DRUNKEN SAILOR 266C MAF PATRIOT 32F MAF SABRINA 89B Dom IPU RED SPECIALIST 70T IPU MS. SPECIALIST 119Z IPU MS. RED ESSENCE 139X

Polled :: Red :: 1321782 :: MAF 99H 19 Jan 2020 :: bw-103 :: adj ww-786