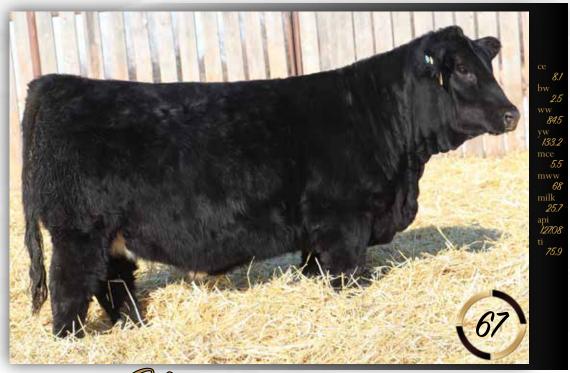

MAF Mr. 1636

Cine MRL MISSILE 138C Dam MAFTHUNDER STRUCK 44B

LRX BLACK OPS 135F MAF CLAIR 7D IPU 12R MSTEMPTRESS 274Y LRX MS BLACK 15B Homo Polled:: Homo Black:: 1322198:: MAF 250H

Another power bull, this time the youngest bull in the offering. This March born bull is a powerfully constructed individual that is heavy haired, heavy muscled with large testicles. He is deep sided and soggy made. Check out his adjusted weaning weight of 951 lbs that ranks him second in his contemporary group. The EPD profile backs up the facts and shows big time weaning and yearling at the very top of the breed.

24 Feb 2020 :: bw-100 :: adj ww-838

Homo Polled :: Black :: 1322724 :: MAF 273H 8 Mar 2020 :: bw-100 :: adj ww-951

gire MRL MISSILE 138C LRX BLACK OPS 135F LRX MS BLACK 15B

Dam LEETHE RIDDLER 323B MAF POCAHONTAS 61D IPU 52N BLK LINER 85X