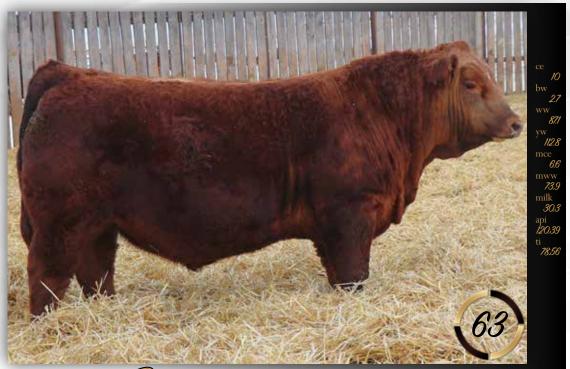

Likely the longest bodied of the full brothers. 15H is dark red and stays consistent and true to the flush with nice muscle pattern, depth and overall completeness. We will be breeding the first Patriot daughters this spring and if you are wondering what their potential will be, have a look at the open heifer section. They are sure to impress and are maturing into beautiful, very functional females. These bulls are sure to breed true with the cow families that are combined in their pedigree.

Homo Polled :: Red :: 1321928 :: MAF 125H 23 Jan 2020 :: bw-105 :: adj ww-861

GIME MAF DRUNKEN SAILOR 266C MAF PATRIOT 32F MAF SABRINA 89B Own IPU RED SPECIALIST 70T IPU MS. SPECIALIST 119Z IPU MS. RED ESSENCE 139X