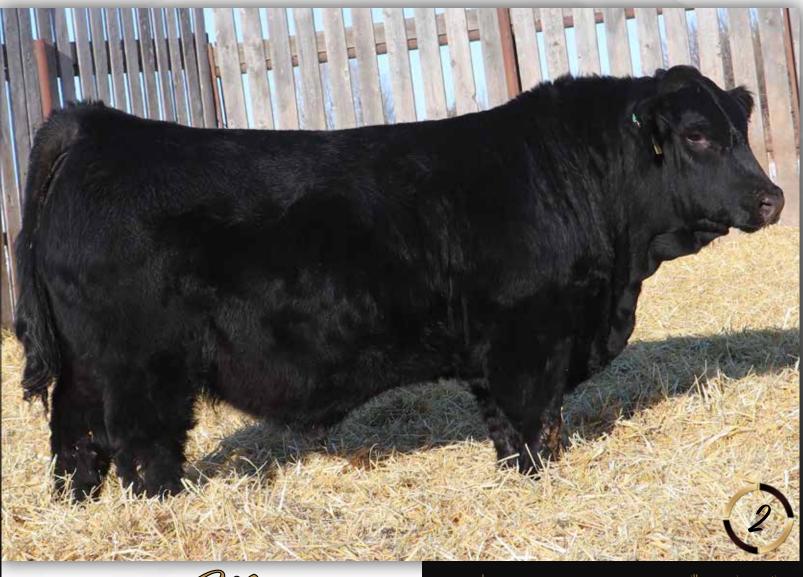

## MAF Me 19H

Polled :: Black :: 1321550 :: MAF 19H 6 Jan 2020 :: bw-100 :: adj ww-844 Gine MRL MISSILE 138C

LRX BLACK OPS 135F

LRX MS BLACK 15B

Dam MRL EL TIGRE 52Z MAF PASHMENIA 166B NUG PASHMENIA 403P

An easy favorite in the offering, this Black Ops son has been a powerful standout since early on. 19H is a very complete made individual that we appreciate for his overall mass, power, good foot and huge testicles. The cow family makes this bull even sweeter, the Pashmenia cow family, one of the most powerful in the breed. His dam is a beautiful El Tigre daughter that is powerful, excellent footed and uddered. A bull that you will notice right away with his proud head carriage, quiet demeanor and big-time weaning weight EPD. This sire group is a new pedigree for this year's offering. Throughout the bulls and females highlighted here Black Ops has sired calves that have big time performance, power and bulls that are rugged and masculine and females that are feminine. This son we feel is better than his sire and will be a great addition to any bull battery offering a strong mix of terminal and maternal traits. Maternal brothers have sold to Josh Stentoft and Tye Klatt.