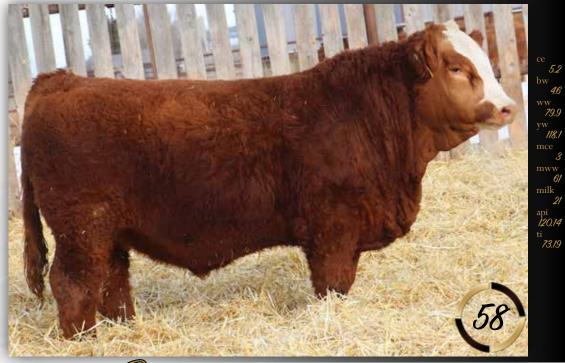

MAF 191H

Homo Polled :: Black :: 1322027 :: MAF 191H 7 Feb 2020 :: bw-105 :: adj ww-843 GIVE MRL MISSILE 138C LRX BLACK OPS 135F LRX MS BLACK 15B

Oam SVS CAPTAIN MORGAN 11Z MAF PASHMENIA 265C NUG PASHMENIA 403P

3.1

If you are in the market for a power bull, this sire group is full of a variety of options to fit the bill! This bull packs a big punch and is stout made, deep and soggy. A bull we really like and appreciate for his rugged, powerful design. 191H's make up is no surprise when you analyze his pedigree. His dam is a Pashmenia daughter, which makes him a ¾ brother to the lot 1 bull. She is also a full sib to the MAF Drunken Sailor bull we sold to W2 Land & Cattle. Sailor was a powerful bull and is responsible for the new Patriot sire group this year that will be featured later on. There is power in the blood here. Maternal brothers have sold to Kris Boyes and Brady Farms.