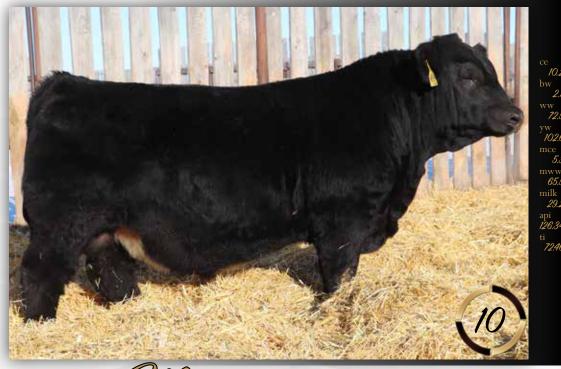

MAF 191H

Homo Polled :: Black :: 1322027 :: MAF 191H 7 Feb 2020 :: bw-105 :: adj ww-843 GIVE MRL MISSILE 138C LRX BLACK OPS 135F LRX MS BLACK 15B

Oam SVS CAPTAIN MORGAN 11Z MAF PASHMENIA 265C NUG PASHMENIA 403P

3.1

If you are in the market for a power bull, this sire group is full of a variety of options to fit the bill! This bull packs a big punch and is stout made, deep and soggy. A bull we really like and appreciate for his rugged, powerful design. 191H's make up is no surprise when you analyze his pedigree. His dam is a Pashmenia daughter, which makes him a ¾ brother to the lot 1 bull. She is also a full sib to the MAF Drunken Sailor bull we sold to W2 Land & Cattle. Sailor was a powerful bull and is responsible for the new Patriot sire group this year that will be featured later on. There is power in the blood here. Maternal brothers have sold to Kris Boyes and Brady Farms.