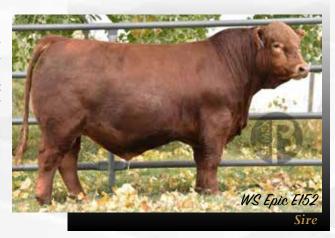

### MAF We 80H

Homo Polled :: Red :: 1321762 :: MAF 80H 17 Jan 2020 :: bw-98 :: adj ww-914 ce bw ww yw mce mww milk api ti 8.0 3.9 91.3 132.2 4.6 69.5 23.8 130.94 82.29

Give WS ALL ABOARD B80 WS EPIC E152 WS MAJESTIC Z133