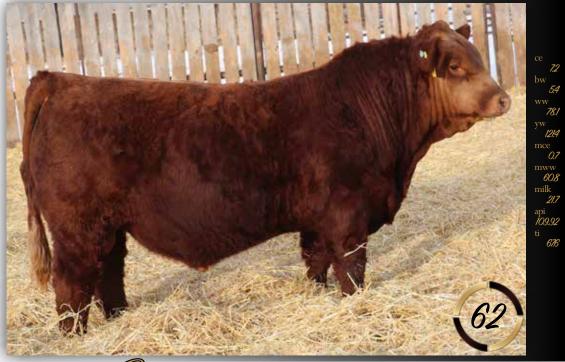

These brothers all pack a big punch and exhibit length of spine. 99H is heavy haired, wide topped and full of muscle, middle and soft in his design. This brother is easily identified by the white star on his face. He is soggy made and very complete. 119Z's progeny always pack a punch of performance and the daughters are broody with excellent udders.

## MAF //// 99H

ging MAF DRUNKEN SAILOR 266C MAF PATRIOT 32F MAF SABRINA 89B Dom IPU RED SPECIALIST 70T IPU MS. SPECIALIST 119Z IPU MS. RED ESSENCE 139X

Polled :: Red :: 1321782 :: MAF 99H 19 Jan 2020 :: bw-103 :: adj ww-786