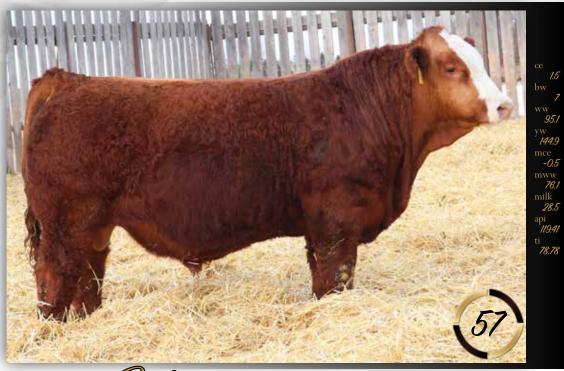

## MAF Me 19H

Polled :: Black :: 1321550 :: MAF 19H 6 Jan 2020 :: bw-100 :: adj ww-844 Gine MRL MISSILE 138C

LRX BLACK OPS 135F

LRX MS BLACK 15B

Dam MRL EL TIGRE 52Z MAF PASHMENIA 166B NUG PASHMENIA 403P

An easy favorite in the offering, this Black Ops son has been a powerful standout since early on. 19H is a very complete made individual that we appreciate for his overall mass, power, good foot and huge testicles. The cow family makes this bull even sweeter, the Pashmenia cow family, one of the most powerful in the breed. His dam is a beautiful El Tigre daughter that is powerful, excellent footed and uddered. A bull that you will notice right away with his proud head carriage, quiet demeanor and big-time weaning weight EPD. This sire group is a new pedigree for this year's offering. Throughout the bulls and females highlighted here Black Ops has sired calves that have big time performance, power and bulls that are rugged and masculine and females that are feminine. This son we feel is better than his sire and will be a great addition to any bull battery offering a strong mix of terminal and maternal traits. Maternal brothers have sold to Josh Stentoft and Tye Klatt.