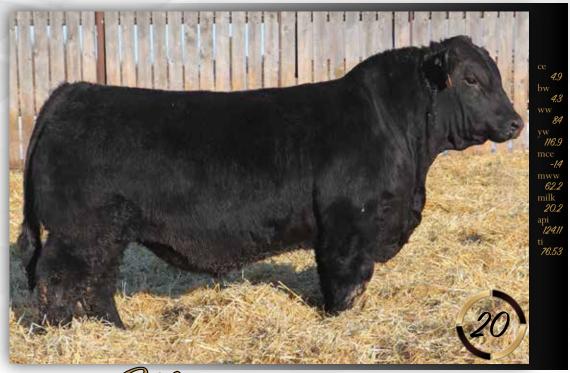

We purchased Black Ops to be our black power bull and his progeny are consistent with what we expected from him. This bull stays true to the sire group and offers up lots of meat, hair, testicles, rib shape and a good foot under him. 250H would be the longest spined bull in the sire group. His dam is a powerful cow and would be the granddam to the feature black heifer, lot 68. A maternal brother sold to Knud Jensen.

MAF Mr. 1636

Cine MRL MISSILE 138C Dam MAFTHUNDER STRUCK 44B

LRX BLACK OPS 135F MAF CLAIR 7D IPU 12R MSTEMPTRESS 274Y LRX MS BLACK 15B Homo Polled:: Homo Black:: 1322198:: MAF 250H

Another power bull, this time the youngest bull in the offering. This March born bull is a powerfully constructed individual that is heavy haired, heavy muscled with large testicles. He is deep sided and soggy made. Check out his adjusted weaning weight of 951 lbs that ranks him second in his contemporary group. The EPD profile backs up the facts and shows big time weaning and yearling at the very top of the breed.