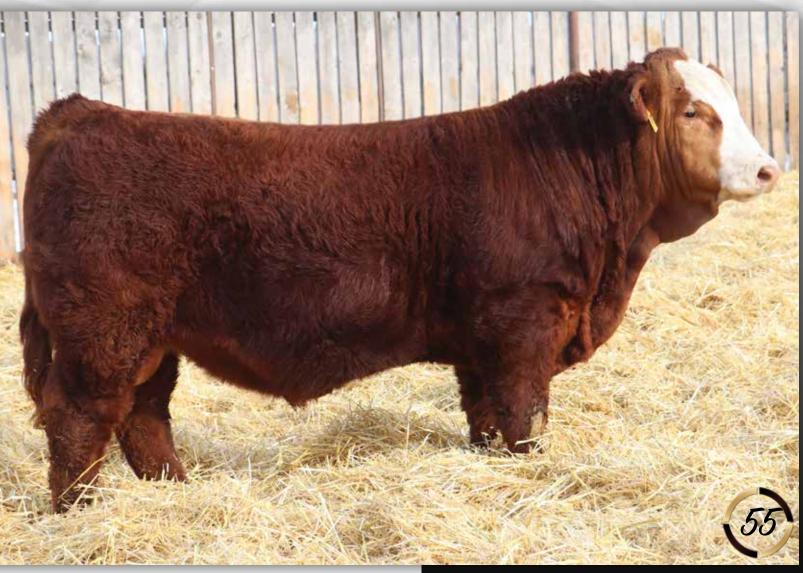

24 Feb 2020 :: bw-100 :: adj ww-838

Homo Polled :: Black :: 1322724 :: MAF 273H 8 Mar 2020 :: bw-100 :: adj ww-951

gire MRL MISSILE 138C LRX BLACK OPS 135F LRX MS BLACK 15B

Dam LEETHE RIDDLER 323B MAF POCAHONTAS 61D IPU 52N BLK LINER 85X

134H is another performance orientated Black Ops son. The sire group has a real beefy, rugged type that will add pounds to your calf crop. Bulls like this one offer a strong maternal side as well. His dam is a very productive cow and has produced very saleable animals year after year. He is a very complete bull with lots of length of body and middle. Maternal brothers have sold to City View Farms and Tecumseh Community Pasture.