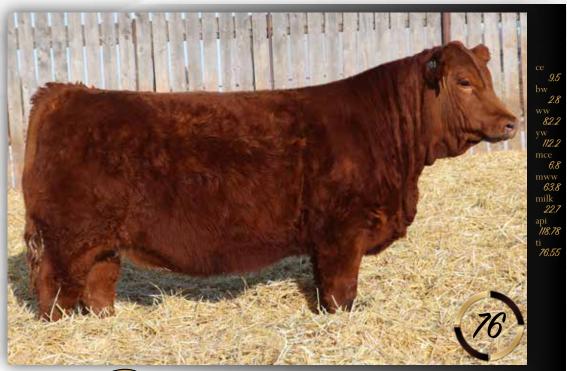

3.1

If you are in the market for a power bull, this sire group is full of a variety of options to fit the bill! This bull packs a big punch and is stout made, deep and soggy. A bull we really like and appreciate for his rugged, powerful design. 191H's make up is no surprise when you analyze his pedigree. His dam is a Pashmenia daughter, which makes him a ¾ brother to the lot 1 bull. She is also a full sib to the MAF Drunken Sailor bull we sold to W2 Land & Cattle. Sailor was a powerful bull and is responsible for the new Patriot sire group this year that will be featured later on. There is power in the blood here. Maternal brothers have sold to Kris Boyes and Brady Farms.