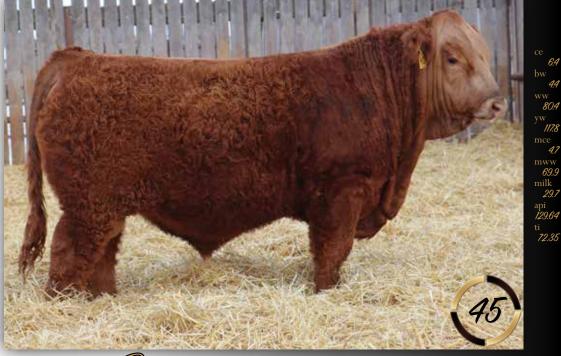

MAF Mr. 1636

Cine MRL MISSILE 138C Dam MAFTHUNDER STRUCK 44B

LRX BLACK OPS 135F MAF CLAIR 7D IPU 12R MSTEMPTRESS 274Y LRX MS BLACK 15B Homo Polled:: Homo Black:: 1322198:: MAF 250H

Another power bull, this time the youngest bull in the offering. This March born bull is a powerfully constructed individual that is heavy haired, heavy muscled with large testicles. He is deep sided and soggy made. Check out his adjusted weaning weight of 951 lbs that ranks him second in his contemporary group. The EPD profile backs up the facts and shows big time weaning and yearling at the very top of the breed.

24 Feb 2020 :: bw-100 :: adj ww-838

Homo Polled :: Black :: 1322724 :: MAF 273H 8 Mar 2020 :: bw-100 :: adj ww-951

gire MRL MISSILE 138C LRX BLACK OPS 135F LRX MS BLACK 15B

Dam LEETHE RIDDLER 323B MAF POCAHONTAS 61D IPU 52N BLK LINER 85X