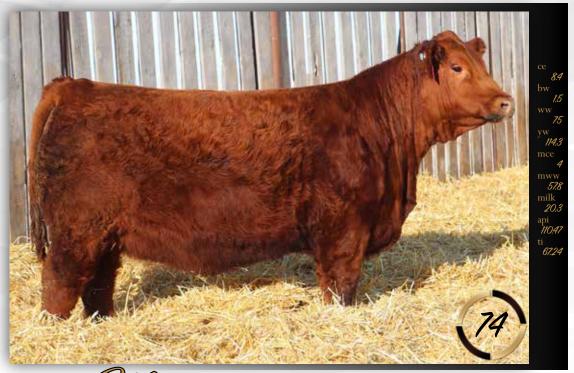

We purchased Black Ops to be our black power bull and his progeny are consistent with what we expected from him. This bull stays true to the sire group and offers up lots of meat, hair, testicles, rib shape and a good foot under him. 250H would be the longest spined bull in the sire group. His dam is a powerful cow and would be the granddam to the feature black heifer, lot 68. A maternal brother sold to Knud Jensen.

MAF Mr. 1636

Cine MRL MISSILE 138C Dam MAFTHUNDER STRUCK 44B

LRX BLACK OPS 135F MAF CLAIR 7D IPU 12R MSTEMPTRESS 274Y LRX MS BLACK 15B Homo Polled:: Homo Black:: 1322198:: MAF 250H

Another power bull, this time the youngest bull in the offering. This March born bull is a powerfully constructed individual that is heavy haired, heavy muscled with large testicles. He is deep sided and soggy made. Check out his adjusted weaning weight of 951 lbs that ranks him second in his contemporary group. The EPD profile backs up the facts and shows big time weaning and yearling at the very top of the breed.