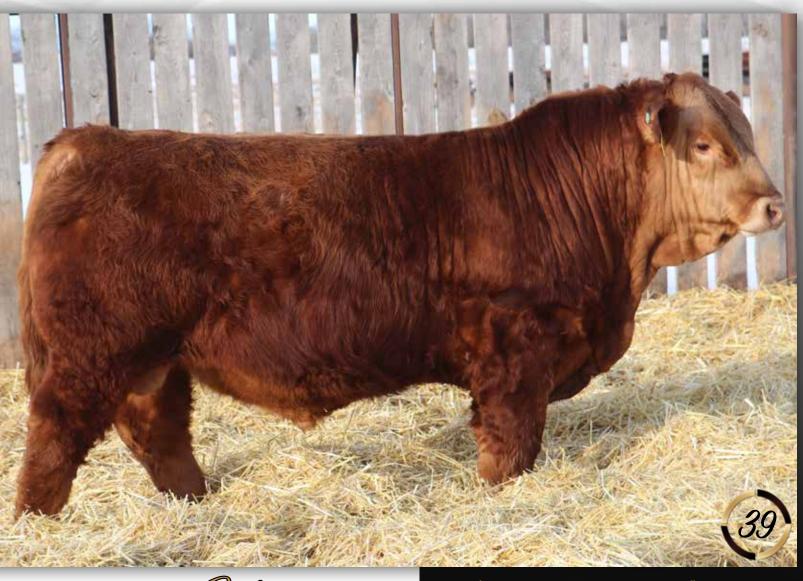

MAF 191H

Homo Polled :: Black :: 1322027 :: MAF 191H 7 Feb 2020 :: bw-105 :: adj ww-843 GIVE MRL MISSILE 138C LRX BLACK OPS 135F LRX MS BLACK 15B

Oam SVS CAPTAIN MORGAN 11Z MAF PASHMENIA 265C NUG PASHMENIA 403P

3.1

If you are in the market for a power bull, this sire group is full of a variety of options to fit the bill! This bull packs a big punch and is stout made, deep and soggy. A bull we really like and appreciate for his rugged, powerful design. 191H's make up is no surprise when you analyze his pedigree. His dam is a Pashmenia daughter, which makes him a ¾ brother to the lot 1 bull. She is also a full sib to the MAF Drunken Sailor bull we sold to W2 Land & Cattle. Sailor was a powerful bull and is responsible for the new Patriot sire group this year that will be featured later on. There is power in the blood here. Maternal brothers have sold to Kris Boyes and Brady Farms.