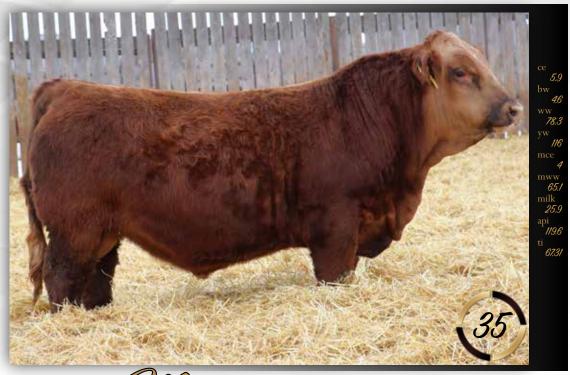

A powerhouse of a Proclamation son in 35H. He packs a lot of performance into a deep and long made package. A bull out of a first calving Pashmenia daughter that brings strong maternal and huge terminal features to this meat wagon. We purchased Proclamation semen to use on heifers as an outcross and infuse some new genetics to the offering. We didn't use a lot of it but these three bulls we have are an impressive set and offer up very complete made, deep, soggy, beef bulls with performance and excellent EPD's. This bull has huge weaning and yearling weight EPD's and combines proven and new genetics together effortlessly.

MAF Me 35H

Homo Polled :: Homo Black :: 1321572 :: MAF 35H 10 Jan 2020 :: bw-102 :: adj ww-897

Gire CCR COWBOY CUT 5048Z
WS PROCLAMATION E202
WS MISS SUGAR C4

Dum LFE THE RIDDLER 323B MAF PASHMENIA 82F NUG PASHMENIA 403P