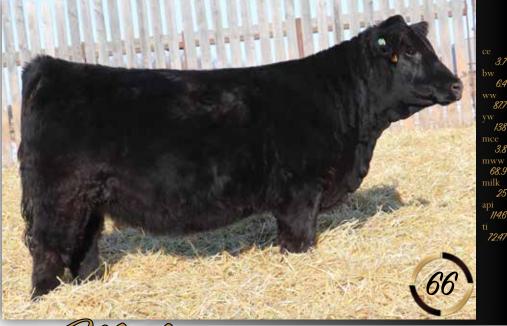

MAF 191H

Homo Polled :: Black :: 1322027 :: MAF 191H 7 Feb 2020 :: bw-105 :: adj ww-843 GIVE MRL MISSILE 138C LRX BLACK OPS 135F LRX MS BLACK 15B

Oam SVS CAPTAIN MORGAN 11Z MAF PASHMENIA 265C NUG PASHMENIA 403P

3.1

If you are in the market for a power bull, this sire group is full of a variety of options to fit the bill! This bull packs a big punch and is stout made, deep and soggy. A bull we really like and appreciate for his rugged, powerful design. 191H's make up is no surprise when you analyze his pedigree. His dam is a Pashmenia daughter, which makes him a ¾ brother to the lot 1 bull. She is also a full sib to the MAF Drunken Sailor bull we sold to W2 Land & Cattle. Sailor was a powerful bull and is responsible for the new Patriot sire group this year that will be featured later on. There is power in the blood here. Maternal brothers have sold to Kris Boyes and Brady Farms.