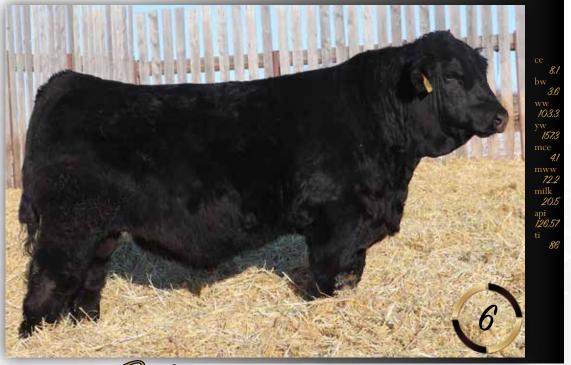

## MAF Me 19H

Polled :: Black :: 1321550 :: MAF 19H 6 Jan 2020 :: bw-100 :: adj ww-844 Gine MRL MISSILE 138C

LRX BLACK OPS 135F

LRX MS BLACK 15B

Dam MRL EL TIGRE 52Z MAF PASHMENIA 166B NUG PASHMENIA 403P

An easy favorite in the offering, this Black Ops son has been a powerful standout since early on. 19H is a very complete made individual that we appreciate for his overall mass, power, good foot and huge testicles. The cow family makes this bull even sweeter, the Pashmenia cow family, one of the most powerful in the breed. His dam is a beautiful El Tigre daughter that is powerful, excellent footed and uddered. A bull that you will notice right away with his proud head carriage, quiet demeanor and big-time weaning weight EPD. This sire group is a new pedigree for this year's offering. Throughout the bulls and females highlighted here Black Ops has sired calves that have big time performance, power and bulls that are rugged and masculine and females that are feminine. This son we feel is better than his sire and will be a great addition to any bull battery offering a strong mix of terminal and maternal traits. Maternal brothers have sold to Josh Stentoft and Tye Klatt.