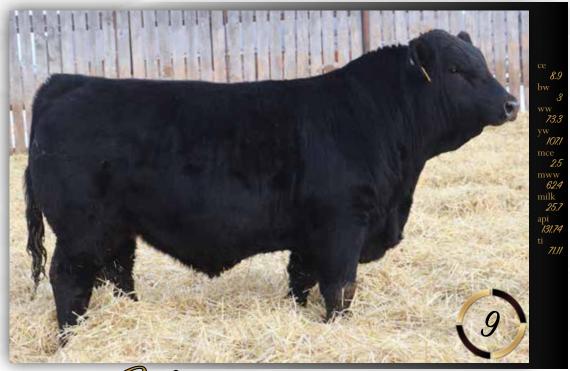

## MAF Me 19H

Polled :: Black :: 1321550 :: MAF 19H 6 Jan 2020 :: bw-100 :: adj ww-844 Gine MRL MISSILE 138C

LRX BLACK OPS 135F

LRX MS BLACK 15B

Dam MRL EL TIGRE 52Z MAF PASHMENIA 166B NUG PASHMENIA 403P

An easy favorite in the offering, this Black Ops son has been a powerful standout since early on. 19H is a very complete made individual that we appreciate for his overall mass, power, good foot and huge testicles. The cow family makes this bull even sweeter, the Pashmenia cow family, one of the most powerful in the breed. His dam is a beautiful El Tigre daughter that is powerful, excellent footed and uddered. A bull that you will notice right away with his proud head carriage, quiet demeanor and big-time weaning weight EPD. This sire group is a new pedigree for this year's offering. Throughout the bulls and females highlighted here Black Ops has sired calves that have big time performance, power and bulls that are rugged and masculine and females that are feminine. This son we feel is better than his sire and will be a great addition to any bull battery offering a strong mix of terminal and maternal traits. Maternal brothers have sold to Josh Stentoft and Tye Klatt.