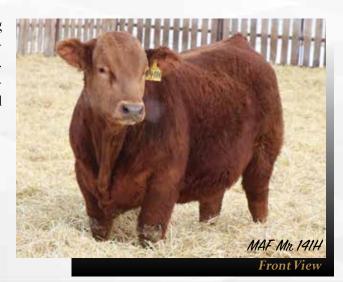

MAF Mn 221H Front View

MAF **M** 221H

Homo Polled :: Red :: 1322165 :: MAF 221H 15 Feb 2020 :: bw-91 :: adj ww-862 Gine SPRINGCREEK LINER 56U SPRINGCREEK LAUNCH 110E SPRINGCREEK BROOKE 68Z Oun COME AS U R RED ROCKET MAF SHAMROCK 297D IPU MS. EXCITER 2W