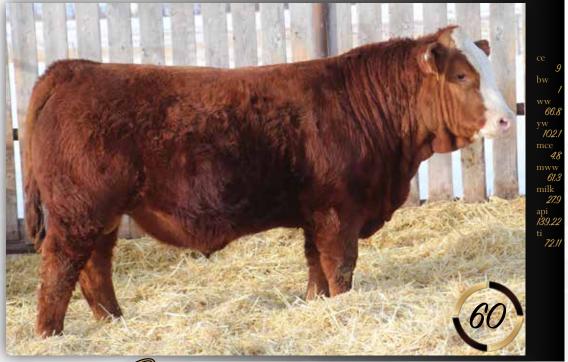

134H is another performance orientated Black Ops son. The sire group has a real beefy, rugged type that will add pounds to your calf crop. Bulls like this one offer a strong maternal side as well. His dam is a very productive cow and has produced very saleable animals year after year. He is a very complete bull with lots of length of body and middle. Maternal brothers have sold to City View Farms and Tecumseh Community Pasture.

Oan WHEATLAND BULL 47X MAF 47X TARA 152X 18Z SPRINGCREEK TARA 152X

MAF **M** 134H

Scurred :: Homo Black :: 1321937 :: MAF 134H 24 Jan 2020 :: bw-103 :: adj ww-870

Gine MRL MISSILE 138C LRX BLACK OPS 135F LRX MS BLACK 15B