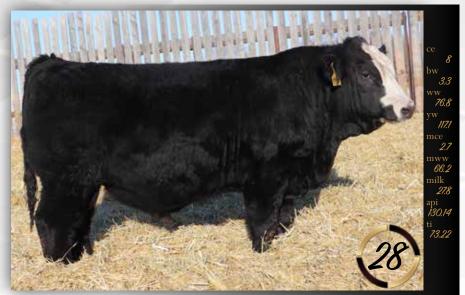

MAF 191H

Homo Polled :: Black :: 1322027 :: MAF 191H 7 Feb 2020 :: bw-105 :: adj ww-843 GIVE MRL MISSILE 138C LRX BLACK OPS 135F LRX MS BLACK 15B

Oam SVS CAPTAIN MORGAN 11Z MAF PASHMENIA 265C NUG PASHMENIA 403P

3.1

If you are in the market for a power bull, this sire group is full of a variety of options to fit the bill! This bull packs a big punch and is stout made, deep and soggy. A bull we really like and appreciate for his rugged, powerful design. 191H's make up is no surprise when you analyze his pedigree. His dam is a Pashmenia daughter, which makes him a ¾ brother to the lot 1 bull. She is also a full sib to the MAF Drunken Sailor bull we sold to W2 Land & Cattle. Sailor was a powerful bull and is responsible for the new Patriot sire group this year that will be featured later on. There is power in the blood here. Maternal brothers have sold to Kris Boyes and Brady Farms.