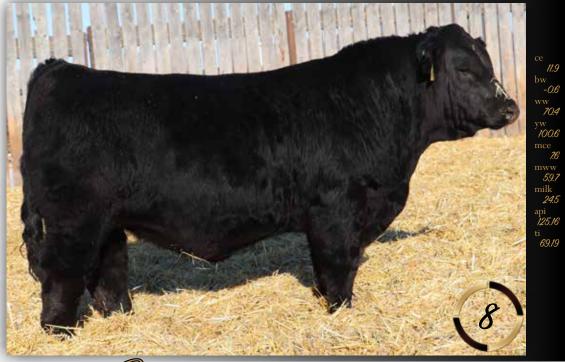

We purchased Black Ops to be our black power bull and his progeny are consistent with what we expected from him. This bull stays true to the sire group and offers up lots of meat, hair, testicles, rib shape and a good foot under him. 250H would be the longest spined bull in the sire group. His dam is a powerful cow and would be the granddam to the feature black heifer, lot 68. A maternal brother sold to Knud Jensen.

MAF Mr. 1636

Cine MRL MISSILE 138C Dam MAFTHUNDER STRUCK 44B

LRX BLACK OPS 135F MAF CLAIR 7D IPU 12R MSTEMPTRESS 274Y LRX MS BLACK 15B Homo Polled:: Homo Black:: 1322198:: MAF 250H

Another power bull, this time the youngest bull in the offering. This March born bull is a powerfully constructed individual that is heavy haired, heavy muscled with large testicles. He is deep sided and soggy made. Check out his adjusted weaning weight of 951 lbs that ranks him second in his contemporary group. The EPD profile backs up the facts and shows big time weaning and yearling at the very top of the breed.

24 Feb 2020 :: bw-100 :: adj ww-838

Homo Polled :: Black :: 1322724 :: MAF 273H 8 Mar 2020 :: bw-100 :: adj ww-951

gire MRL MISSILE 138C LRX BLACK OPS 135F LRX MS BLACK 15B

Dam LEETHE RIDDLER 323B MAF POCAHONTAS 61D IPU 52N BLK LINER 85X