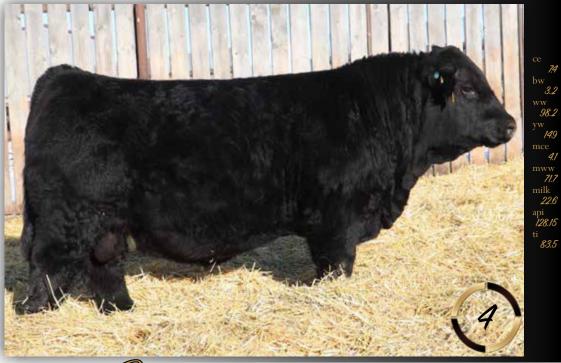

MAF 191H

Homo Polled :: Black :: 1322027 :: MAF 191H 7 Feb 2020 :: bw-105 :: adj ww-843 GIVE MRL MISSILE 138C LRX BLACK OPS 135F LRX MS BLACK 15B

Oam SVS CAPTAIN MORGAN 11Z MAF PASHMENIA 265C NUG PASHMENIA 403P

3.1

If you are in the market for a power bull, this sire group is full of a variety of options to fit the bill! This bull packs a big punch and is stout made, deep and soggy. A bull we really like and appreciate for his rugged, powerful design. 191H's make up is no surprise when you analyze his pedigree. His dam is a Pashmenia daughter, which makes him a ¾ brother to the lot 1 bull. She is also a full sib to the MAF Drunken Sailor bull we sold to W2 Land & Cattle. Sailor was a powerful bull and is responsible for the new Patriot sire group this year that will be featured later on. There is power in the blood here. Maternal brothers have sold to Kris Boyes and Brady Farms.