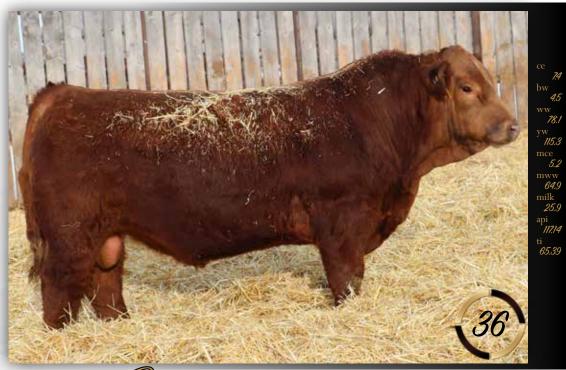

MAF Mr. 1636

Cine MRL MISSILE 138C Dam MAFTHUNDER STRUCK 44B

LRX BLACK OPS 135F MAF CLAIR 7D IPU 12R MSTEMPTRESS 274Y LRX MS BLACK 15B Homo Polled:: Homo Black:: 1322198:: MAF 250H

Another power bull, this time the youngest bull in the offering. This March born bull is a powerfully constructed individual that is heavy haired, heavy muscled with large testicles. He is deep sided and soggy made. Check out his adjusted weaning weight of 951 lbs that ranks him second in his contemporary group. The EPD profile backs up the facts and shows big time weaning and yearling at the very top of the breed.

24 Feb 2020 :: bw-100 :: adj ww-838

Homo Polled :: Black :: 1322724 :: MAF 273H 8 Mar 2020 :: bw-100 :: adj ww-951

gire MRL MISSILE 138C LRX BLACK OPS 135F LRX MS BLACK 15B

Dam LEETHE RIDDLER 323B MAF POCAHONTAS 61D IPU 52N BLK LINER 85X