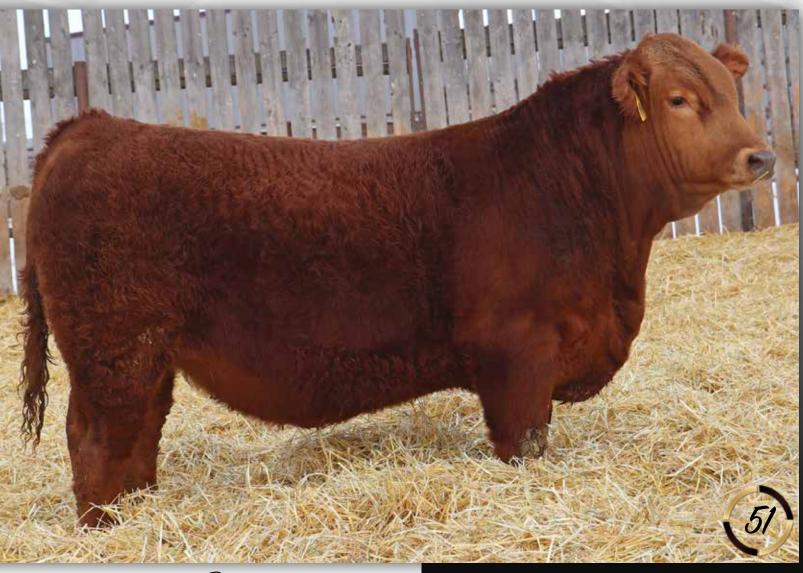

MAF 191H

Homo Polled :: Black :: 1322027 :: MAF 191H 7 Feb 2020 :: bw-105 :: adj ww-843 GIVE MRL MISSILE 138C LRX BLACK OPS 135F LRX MS BLACK 15B

Oam SVS CAPTAIN MORGAN 11Z MAF PASHMENIA 265C NUG PASHMENIA 403P

3.1

If you are in the market for a power bull, this sire group is full of a variety of options to fit the bill! This bull packs a big punch and is stout made, deep and soggy. A bull we really like and appreciate for his rugged, powerful design. 191H's make up is no surprise when you analyze his pedigree. His dam is a Pashmenia daughter, which makes him a ¾ brother to the lot 1 bull. She is also a full sib to the MAF Drunken Sailor bull we sold to W2 Land & Cattle. Sailor was a powerful bull and is responsible for the new Patriot sire group this year that will be featured later on. There is power in the blood here. Maternal brothers have sold to Kris Boyes and Brady Farms.