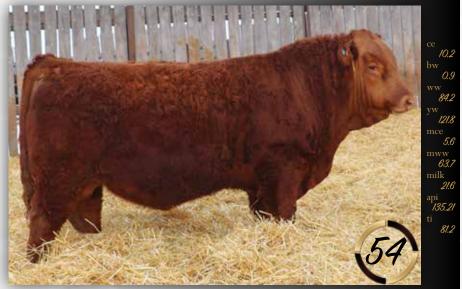

We purchased Black Ops to be our black power bull and his progeny are consistent with what we expected from him. This bull stays true to the sire group and offers up lots of meat, hair, testicles, rib shape and a good foot under him. 250H would be the longest spined bull in the sire group. His dam is a powerful cow and would be the granddam to the feature black heifer, lot 68. A maternal brother sold to Knud Jensen.

MAF Mr. 1636

Cine MRL MISSILE 138C Dam MAFTHUNDER STRUCK 44B

LRX BLACK OPS 135F MAF CLAIR 7D IPU 12R MSTEMPTRESS 274Y LRX MS BLACK 15B Homo Polled:: Homo Black:: 1322198:: MAF 250H

Another power bull, this time the youngest bull in the offering. This March born bull is a powerfully constructed individual that is heavy haired, heavy muscled with large testicles. He is deep sided and soggy made. Check out his adjusted weaning weight of 951 lbs that ranks him second in his contemporary group. The EPD profile backs up the facts and shows big time weaning and yearling at the very top of the breed.