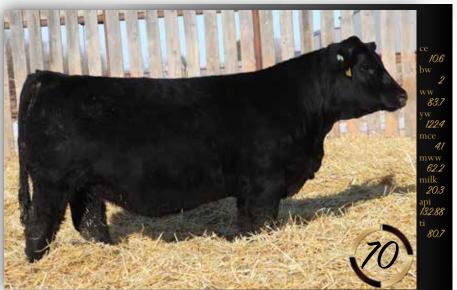

4.3

MAF Me 63H

Homo Polled :: Black :: 1321683 :: MAF 63H 14 Jan 2020 :: bw-93 :: adj ww-815 Girle MAF DRUNKEN SAILOR 266C

MAF SABRINA 89B

Dam LFETHE RIDDLER 323B MAF MONTANA 37D REMINGTON MISS MONTANA 76

63H is a full brother by blood to the last bull and the consistency is evident. This bull is a long spined, wide topped and thick made Patriot son. A bull that is smooth made with nice depth of quarter and a quiet demeaner. He offers strong weaning & yearling weights right near the top of the breed. A bull that reminds me a lot of Patriot at this age. He is backed by a beautiful dam. The Montana daughters are strong uddered and feminine. A maternal brother sold to Brady Farms last year. The lot 66 heifer is also a full sib by blood to these two bulls, a cross that darn sure worked.