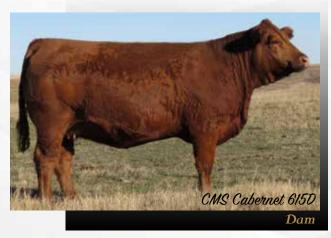

3.1

If you are in the market for a power bull, this sire group is full of a variety of options to fit the bill! This bull packs a big punch and is stout made, deep and soggy. A bull we really like and appreciate for his rugged, powerful design. 191H's make up is no surprise when you analyze his pedigree. His dam is a Pashmenia daughter, which makes him a ¾ brother to the lot 1 bull. She is also a full sib to the MAF Drunken Sailor bull we sold to W2 Land & Cattle. Sailor was a powerful bull and is responsible for the new Patriot sire group this year that will be featured later on. There is power in the blood here. Maternal brothers have sold to Kris Boyes and Brady Farms.