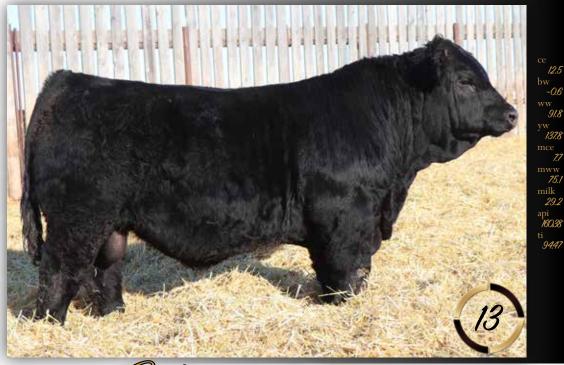

MAF 191H

Homo Polled :: Black :: 1322027 :: MAF 191H 7 Feb 2020 :: bw-105 :: adj ww-843 GIVE MRL MISSILE 138C LRX BLACK OPS 135F LRX MS BLACK 15B

Oam SVS CAPTAIN MORGAN 11Z MAF PASHMENIA 265C NUG PASHMENIA 403P

3.1

If you are in the market for a power bull, this sire group is full of a variety of options to fit the bill! This bull packs a big punch and is stout made, deep and soggy. A bull we really like and appreciate for his rugged, powerful design. 191H's make up is no surprise when you analyze his pedigree. His dam is a Pashmenia daughter, which makes him a ¾ brother to the lot 1 bull. She is also a full sib to the MAF Drunken Sailor bull we sold to W2 Land & Cattle. Sailor was a powerful bull and is responsible for the new Patriot sire group this year that will be featured later on. There is power in the blood here. Maternal brothers have sold to Kris Boyes and Brady Farms.