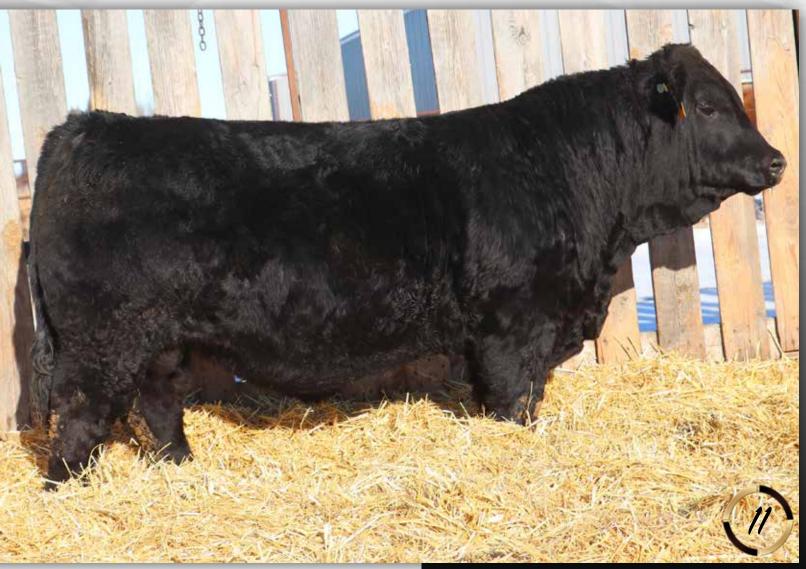

d to Ken Stevens last year.

MAF Mt. 213G
Paternal Brother

MAF **M** 257H

Polled :: Black :: 1322711 :: MAF 257H Twin :: 27 Feb 2020 :: bw-79 :: adj ww-903 Give IPU RED SPECIALIST 70T MAF MR 120C
IPU MS. RED WESTERN 122A

Dam MAF BLACKHAWK 32C MAF LADY 76E MAF LADY 91B



45H is a Bankroll son that is very complete in his makeup. He is deep bodied, thick made, stylish and has large testicles. His dam is a first calving Starter female that is good uddered and did a great job raising this attractive, beefy bull. Check out this maternally strong pedigree and EPD set.

W/C Bankroll 8110

MAF Me 45H

Polled :: Black :: 1321580 :: MAF 45H 11 Jan 2020 :: bw-85 :: adj ww-819 Gire W/C LOADED UP 1119Y W/C BANKROLL 811D MISS WERNING KP 8543U Dam MRLTHE STARTER 39C MAF EMERALD 38F MAF EMERALD 115D



## MAF Me 97H

Homo Polled :: Black :: 1321780 :: MAF 97H 18 Jan 2020 :: bw-90 :: adj ww-916 ce bw ww yw mce mww milk api ti 10.6 1.8 90.5 133.7 6.2 78.6 33.3 153.37 89.29

GUR CCR COWBOY CUT 5048Z
WS PROCLAMATION E202
WS MISS SUGAR C4

Dam MRLTHE STARTER 39C MAF CLAIR 160F IPU 12R MSTEMPTRESS 274Y

A feature Proclamation son that is smooth made, very deep sided and exhibits thickness and a strong muscle pattern. He is wide topped and has a nice balance of phenotype and performance. 97H is big ribbed and has an excellent foot under him. All summer I couldn't help but be excited every tour through the bull pasture at the job the two-year olds were doing on their bull calves. You will find throughout the offering a strong set of bulls off first calvers. 97H's dam is one of those young cows