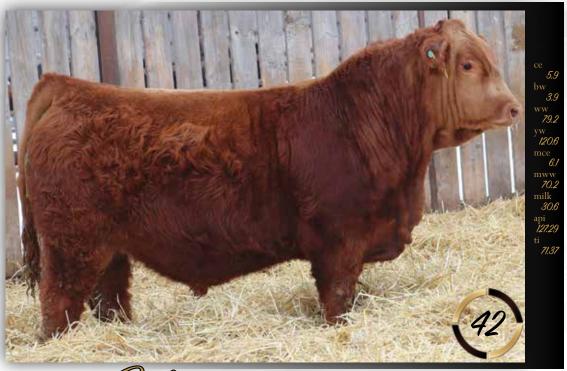

257H is a power bull that is stout and wide topped with lots of middle and length of body. One of the youngest bulls in the offering but you would never know it. He has great growth and performance for an end of February bull. His sire is a Specialist son that we retained for clean up here and he has sired moderate, big-bodied animals that are sound made. A paternal brother sold to Ken Stevens last year.

MAF Mt. 213G
Paternal Brother

MAF **M** 257H

Polled :: Black :: 1322711 :: MAF 257H Twin :: 27 Feb 2020 :: bw-79 :: adj ww-903 Give IPU RED SPECIALIST 70T MAF MR 120C
IPU MS. RED WESTERN 122A

Dam MAF BLACKHAWK 32C MAF LADY 76E MAF LADY 91B