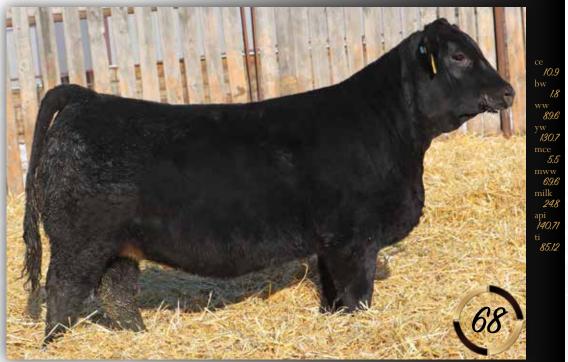

134H is another performance orientated Black Ops son. The sire group has a real beefy, rugged type that will add pounds to your calf crop. Bulls like this one offer a strong maternal side as well. His dam is a very productive cow and has produced very saleable animals year after year. He is a very complete bull with lots of length of body and middle. Maternal brothers have sold to City View Farms and Tecumseh Community Pasture.

Oan WHEATLAND BULL 47X MAF 47X TARA 152X 18Z SPRINGCREEK TARA 152X

MAF **M** 134H

Scurred :: Homo Black :: 1321937 :: MAF 134H 24 Jan 2020 :: bw-103 :: adj ww-870

Gine MRL MISSILE 138C LRX BLACK OPS 135F LRX MS BLACK 15B