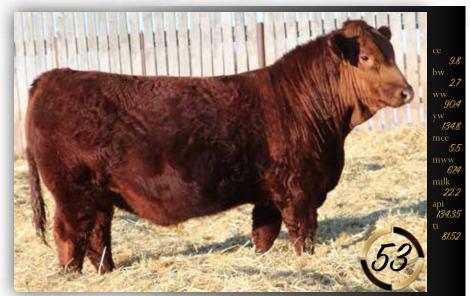

MAF 191H

Homo Polled :: Black :: 1322027 :: MAF 191H 7 Feb 2020 :: bw-105 :: adj ww-843 GIVE MRL MISSILE 138C LRX BLACK OPS 135F LRX MS BLACK 15B

Oam SVS CAPTAIN MORGAN 11Z MAF PASHMENIA 265C NUG PASHMENIA 403P

3.1

If you are in the market for a power bull, this sire group is full of a variety of options to fit the bill! This bull packs a big punch and is stout made, deep and soggy. A bull we really like and appreciate for his rugged, powerful design. 191H's make up is no surprise when you analyze his pedigree. His dam is a Pashmenia daughter, which makes him a ¾ brother to the lot 1 bull. She is also a full sib to the MAF Drunken Sailor bull we sold to W2 Land & Cattle. Sailor was a powerful bull and is responsible for the new Patriot sire group this year that will be featured later on. There is power in the blood here. Maternal brothers have sold to Kris Boyes and Brady Farms.