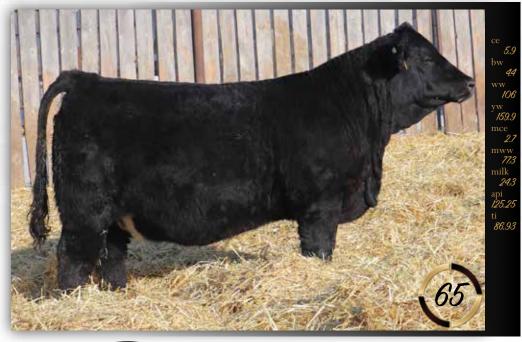

## MAF Me 19H

Polled :: Black :: 1321550 :: MAF 19H 6 Jan 2020 :: bw-100 :: adj ww-844 Gine MRL MISSILE 138C

LRX BLACK OPS 135F

LRX MS BLACK 15B

Dam MRL EL TIGRE 52Z MAF PASHMENIA 166B NUG PASHMENIA 403P

An easy favorite in the offering, this Black Ops son has been a powerful standout since early on. 19H is a very complete made individual that we appreciate for his overall mass, power, good foot and huge testicles. The cow family makes this bull even sweeter, the Pashmenia cow family, one of the most powerful in the breed. His dam is a beautiful El Tigre daughter that is powerful, excellent footed and uddered. A bull that you will notice right away with his proud head carriage, quiet demeanor and big-time weaning weight EPD. This sire group is a new pedigree for this year's offering. Throughout the bulls and females highlighted here Black Ops has sired calves that have big time performance, power and bulls that are rugged and masculine and females that are feminine. This son we feel is better than his sire and will be a great addition to any bull battery offering a strong mix of terminal and maternal traits. Maternal brothers have sold to Josh Stentoft and Tye Klatt.