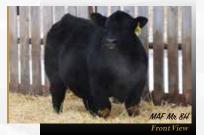

The coolest made Launch in the offering. This mid February bull's profile will be sure to catch your eye and when you get behind him, he has thickness, depth of body and big rib shape. A bull that has character and presence to him. 221H is very sound, has lots of hair and is clean in his lines. His dam is a Red Rocket ET out of our 2W Exciter donor cow that is proving herself early on as you can see with this bull. A bull that combines a moderate birth weight and a strong EPD profile.

MAF Mn 221H Front View

MAF **M** 221H

Homo Polled :: Red :: 1322165 :: MAF 221H 15 Feb 2020 :: bw-91 :: adj ww-862 Gine SPRINGCREEK LINER 56U SPRINGCREEK LAUNCH 110E SPRINGCREEK BROOKE 68Z Oun COME AS U R RED ROCKET MAF SHAMROCK 297D IPU MS. EXCITER 2W