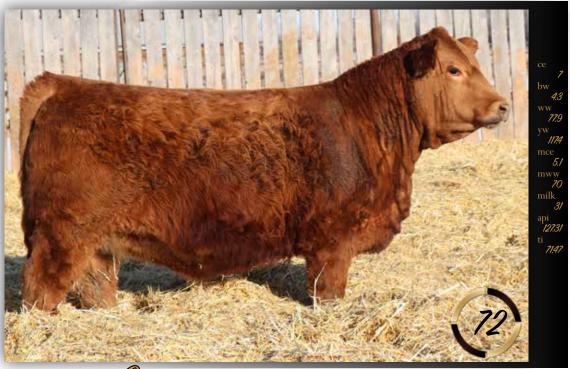

## MAF Me 19H

Polled :: Black :: 1321550 :: MAF 19H 6 Jan 2020 :: bw-100 :: adj ww-844 Gine MRL MISSILE 138C

LRX BLACK OPS 135F

LRX MS BLACK 15B

Dam MRL EL TIGRE 52Z MAF PASHMENIA 166B NUG PASHMENIA 403P

An easy favorite in the offering, this Black Ops son has been a powerful standout since early on. 19H is a very complete made individual that we appreciate for his overall mass, power, good foot and huge testicles. The cow family makes this bull even sweeter, the Pashmenia cow family, one of the most powerful in the breed. His dam is a beautiful El Tigre daughter that is powerful, excellent footed and uddered. A bull that you will notice right away with his proud head carriage, quiet demeanor and big-time weaning weight EPD. This sire group is a new pedigree for this year's offering. Throughout the bulls and females highlighted here Black Ops has sired calves that have big time performance, power and bulls that are rugged and masculine and females that are feminine. This son we feel is better than his sire and will be a great addition to any bull battery offering a strong mix of terminal and maternal traits. Maternal brothers have sold to Josh Stentoft and Tye Klatt.