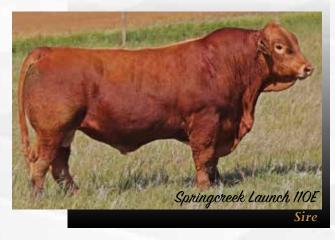

MAF Me 66H

Homo Polled :: Red :: 1321686 :: MAF 66H 15 Jan 2020 :: bw-95 :: adj ww-821

SPRINGCREEK LINER 56U
SPRINGCREEK LAUNCH 110E
CMS CABERNET 615D
CMS MERLOT 104Y GIVE SPRINGCREEK LINER 56U

WHEATLAND CURRENT AFFAIR

An impressive Launch son to lead off the sire group! 66H is powerfully constructed and very complete. You really have to appreciate his muscle expression and overall softness. He is wide topped and big middled. The bottom side of his pedigree is a different twist for our program. His dam we purchased from Czech Mate Simmentals, a good uddered, productive Current Affair daughter. This bull offers a lot of maternal strength with strong EPD's and pedigree.